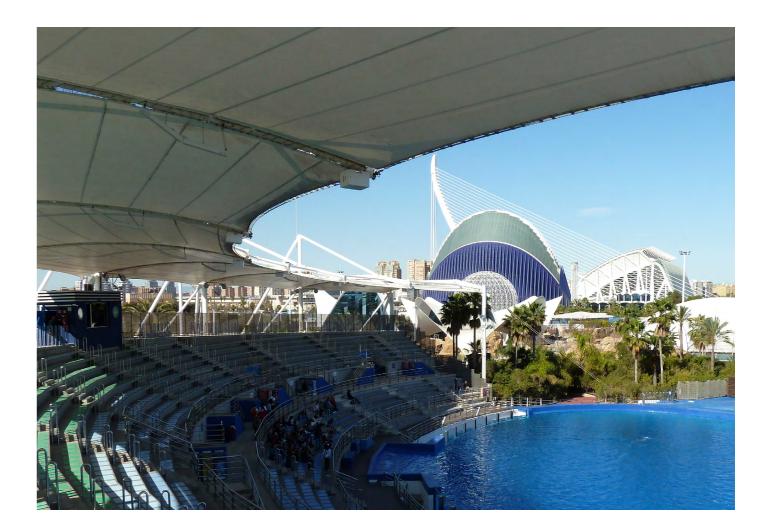

### Valencia, Spain

## **OCEANOGRAFIC**

**one of the most important marine** opening Valencia's Oceanographic complexes in the world, and is is one of the most important marine integrated in the City of Arts and Aquariums of the world and the six groups of 2 columns per sub evenly Science, one of the most beautiful biggest in Europe. spots of the city.

110.000 m2 where all the Seas and Oceans are represented, from the Artic to Red Sea, including island habitats and more than 500 species 20 ionic-100 column speakers such as sharks, morays, sturgeons and thousands of specimens of fishes penguins. And now some column speakers too, from Lynx Pro Audio.

The Oceanographic of Valencia is Withmorethan 15 million visitors since The roof of the amphitheater holds

This park offers a huge space with experience for their visitors and have just chosen Lynx Pro Audio systems for the park's daily dolphin show.