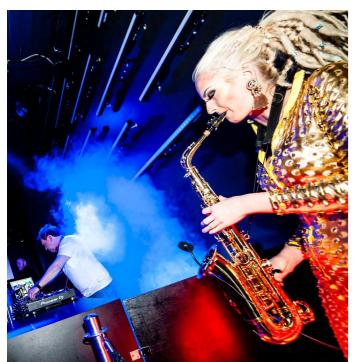

## Pablo Alborán playing in Montevideo

Lynx Pro Audio systems are placed in the Summer Theatre "Ramón Collazo" in Uruguay, where famous artists perform, thanks to Ganzua Touring

The famous Spanish singer Pablo lot of followers in Spanish-speaking Alborán performed last April 2018 in countries. Montevideo, Uruguay. The concert Lynx Pro Audio was present thanks to was held at the Summer Theatre the technical team of Gánzua CPMU, "Ramón Collazo", one of the most who were in charge of assembling the important entertainment venues in different audio systems in the stage. the city, for its location and unique Specifically, Juan Lujambio has been system. architecture.

Montevideo was one of the stops of sound the stage: the "Tour Prometo 2018" of Pablo out through several Latin America of the most wanted of the hispanic in the center of the stage. music scene, since the Singer has a

the engineer in charge of assembling the different systems they used to

Alborán, a tour that has beven carried The main system contains a line of 24 LX-V12 cabinets, placing 12 on each countries, as well as Spain since side of the stage; 12 LX-318C making February. This tour has been one a physical bow and 3 LX-318C flown