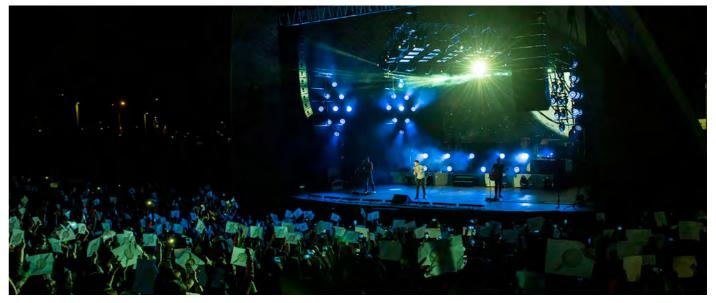

## Pablo Alborán playing in Montevideo

Lynx Pro Audio systems are placed in the Summer Theatre "Ramón Collazo" in Uruguay, where famous artists perform, thanks to Ganzua Touring

The famous Spanish singer Pablo lot of followers in Spanish-speaking Alborán performed last April 2018 in countries. Montevideo, Uruguay. The concert Lynx Pro Audio was present thanks to was held at the Summer Theatre the technical team of Gánzua CPMU, "Ramón Collazo", one of the most who were in charge of assembling the important entertainment venues in different audio systems in the stage. the city, for its location and unique Specifically, Juan Lujambio has been system. architecture.

Montevideo was one of the stops of sound the stage: the "Tour Prometo 2018" of Pablo out through several Latin America of the most wanted of the hispanic in the center of the stage. music scene, since the Singer has a

the engineer in charge of assembling the different systems they used to

Alborán, a tour that has beven carried The main system contains a line of 24 LX-V12 cabinets, placing 12 on each countries, as well as Spain since side of the stage; 12 LX-318C making February. This tour has been one a physical bow and 3 LX-318C flown