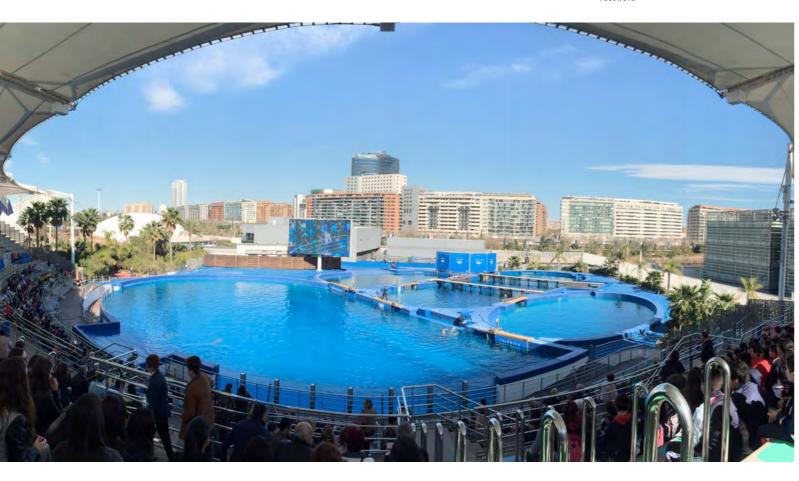

## **OCEANOGRAFIC**

**one of the most important marine** opening Valencia's Oceanographic complexes in the world, and is is one of the most important marine integrated in the City of Arts and Aquariums of the world and the six groups of 2 columns per sub evenly Science, one of the most beautiful biggest in Europe. spots of the city.

110.000 m2 where all the Seas and Oceans are represented, from the Artic to Red Sea, including island habitats and more than 500 species 20 ionic-100 column speakers such as sharks, morays, sturgeons and thousands of specimens of fishes penguins. And now some column speakers too, from Lynx Pro Audio.

The Oceanographic of Valencia is Withmorethan 15 million visitors since The roof of the amphitheater holds

This park offers a huge space with experience for their visitors and have just chosen Lynx Pro Audio systems for the park's daily dolphin show.

> With a capacity of 1500 people this dolphinarium is one of the biggest in the world. The dolphins create a magical atmosphere and the ionic system sonically enhaces the show.

> > 54