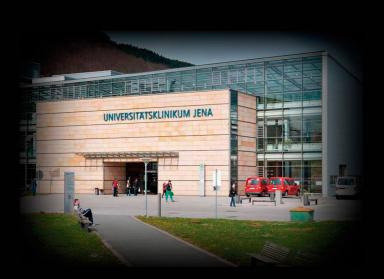

## **JENA UNIVERSITY**

### ♀ Jena, Thuringia, Germany

It is not just the student tradition (since 1558) that makes Friedrich Schiller University Jena the university of choice, but the high regard in which the practice-orientated courses are Andreas Karstens, the held. Their courses have all gained topranking from prestigious magazines.

The strength of Jena as a scientific community is its ability to exceed limits. Both auditoriums at the Friedrich-Schiller Univerity in Jena have been equipped with the Lynx Saalfeld were in charge LX-F6 Line Array. The LYNX F6 was of the installation and odds-on favourite after a previous "Shoot out" between another 3 highly contract for media, audio and video regarded manufacturers.

"The LYNX F6 provides outstanding speech intelligibility and easy handling, as well as offering the opportunity

observe behaviour via OMS (Online Monitoring System)," commented engineer responsible for the installation.

"I am more than satisfied about the decision and even more satisfied with the Lynx F6 results". VST from carried out the entire

for the whole university which has more than 21.000 students. All in all 24 LX-F6 cabinets as well as 4 LX-215S sub-bass cabinets with flying frames are installed in both audito their respective fields.

riums. Each auditorium accommodates between 800 to 1.000 students. The University of Jena is one of the

most modern scientific institutions with scientists who are world-class in