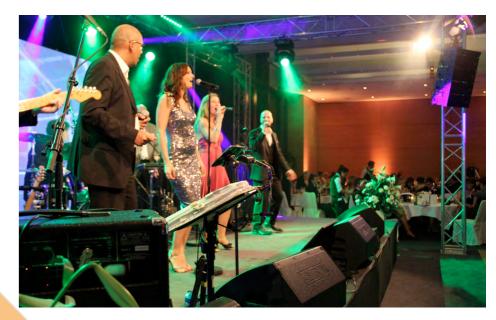

## Pablo Alborán playing in Montevideo

Lynx Pro Audio systems are placed in the Summer Theatre "Ramón Collazo" in Uruguay, where famous artists perform, thanks to Ganzua Touring

The famous Spanish singer Pablo lot of followers in Spanish-speaking Alborán performed last April 2018 in countries. Montevideo, Uruguay. The concert Lynx Pro Audio was present thanks to was held at the Summer Theatre the technical team of Gánzua CPMU, "Ramón Collazo", one of the most who were in charge of assembling the important entertainment venues in different audio systems in the stage. the city, for its location and unique Specifically, Juan Lujambio has been system. architecture.

Montevideo was one of the stops of sound the stage: the "Tour Prometo 2018" of Pablo out through several Latin America of the most wanted of the hispanic in the center of the stage. music scene, since the Singer has a

the engineer in charge of assembling the different systems they used to

Alborán, a tour that has beven carried The main system contains a line of 24 LX-V12 cabinets, placing 12 on each countries, as well as Spain since side of the stage; 12 LX-318C making February. This tour has been one a physical bow and 3 LX-318C flown

Three LX-V12 have been placed in the front fill system, while 12 LX-V8 have been placed in the outfill system, 6 on one side and 6 on the other.

8 LX-V8 (4 per side) and 4 LX-218s (2 per side) have been used for the sidefill

The sound system has been placed like this to offer the best sound experience to the viewers. High performance auto-amplified line array with integrated DSP have been used. These array belong to the LX-Series, developed specially for management teams, concert halls, auditoriums, outdoor events and large stadiums.