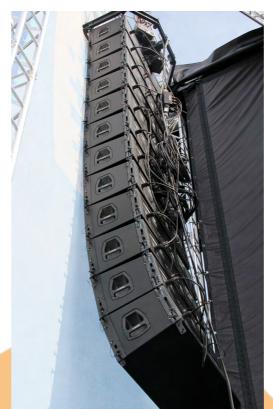

the engineer in charge of assembling the different systems they used to

Alborán, a tour that has beven carried The main system contains a line of 24 LX-V12 cabinets, placing 12 on each countries, as well as Spain since side of the stage; 12 LX-318C making February. This tour has been one a physical bow and 3 LX-318C flown

Three LX-V12 have been placed in the front fill system, while 12 LX-V8 have been placed in the outfill system, 6 on one side and 6 on the other.

8 LX-V8 (4 per side) and 4 LX-218s (2 per side) have been used for the sidefill

The sound system has been placed like this to offer the best sound experience to the viewers. High performance auto-amplified line array with integrated DSP have been used. These array belong to the LX-Series, developed specially for management teams, concert halls, auditoriums, outdoor events and large stadiums.