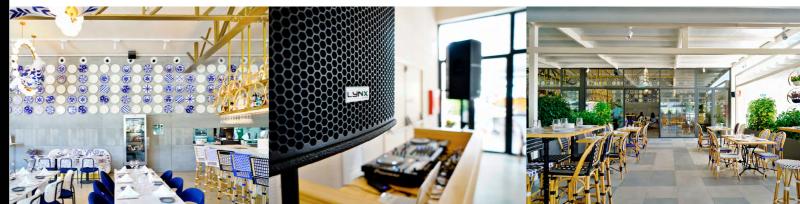

## **BOUET RESTAURANT**

## **V**alencia, Spain

Bouet is a space intended and designed to generate emotions linked to pleasure in all its senses.

It is formed by a team of young and enthusiastic people, passionate about restoration and its craft processes. With a new ethical, healthy, fresh and exotic culinary style.

New proposals are constantly being created giving shape to a new sensory experience.

In this space the experience is multiplied with good music, provided by Lynx Pro Audio ultra compact QB-5 cabinets and DR-N12 subwoofers.