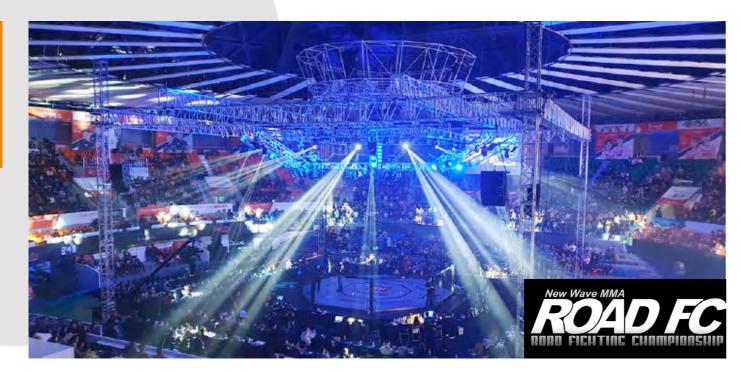

#### **ROAD FIGHTING CHAMPIONSHIP**

#### ODaejeon, South Korea

The Road Fighting Championship (Road FC), a South Korean championship based on mixed martial arts (MMA), was held in the South Korean city of Daejun. 12 combats for the Road FC 50 were celebrated in the Daejeon Chungmu Gymnasium.

In the event, the powerful GXR line array sound systems guaranteed a better sound quality in order to transmit the fights, the music, the explanations throughout the venue. The company in charge of the installation has been **Soundphile**, our official distributor in South Korea.