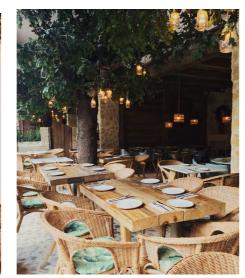

## **BOUET RESTAURANT**

## **V**alencia, Spain

Bouet is a space intended and designed to generate emotions linked to pleasure in all its senses.

It is formed by a team of young and enthusiastic people, passionate about restoration and its craft processes. With a new ethical, healthy, fresh and exotic culinary style.

New proposals are constantly being created giving shape to a new sensory experience.

In this space the experience is multiplied with good music, provided by Lynx Pro Audio ultra compact QB-5 cabinets and DR-N12 subwoofers.