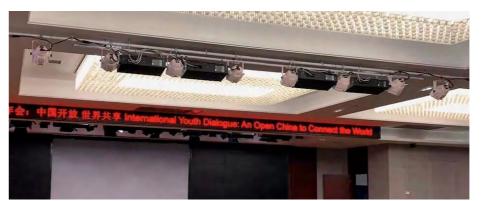

66

Lynx Pro Audio have also been installed for the International Youth Dialogue in a chinese school.

This multifunctional room can accommodate more than 400 people at the same time. On the main stage, 4 LX-F6 and LX-F6P are installed on both sides of the podium along with two LX-212S and two LX-218S subwooferS.

In addition, eight passive HR-28 and eight HR-26 cabinets are placed around the conference room.

Also, Beijing Xi La Linke was in charge of providing sound for this hall in a chinese school which accommodates more than 300 people and serves as a venue for academic seminars, meetings and various presentations. The following Lynx Pro Audio cabinets were chosen: