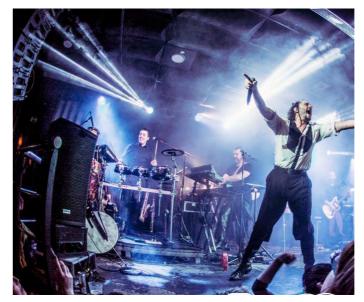

## **MOON VALENCIA**

#### Valencia, Spain

a LX-V8 system in combination with live music. ADP cabinets, This club offers two rooms and multiple bars.

Moon is a multi-space area where the most advanced technology, technical equipment and diversity of services meet. An innovative and avant-garde distribution makes this space of your company, brand, product or private party a unique packaging and style.

For the FOH they are using a rigging line array with 12 LX-V8, 4 LX-12s and an ARK6048 processor.

A mythical place in the Valencian music scene, widely known by the public, and with almost half a century of existence.

Electronic Disco sessions and pop- The renewed life of Noise, old Roxy rock live concerts, that makes Moon Club, has again with blank pages ready Valencia Club one of the most popular to rewrite the history of music in places of the Valencian nightlife. With Valencia. An unbeatable space to enjoy