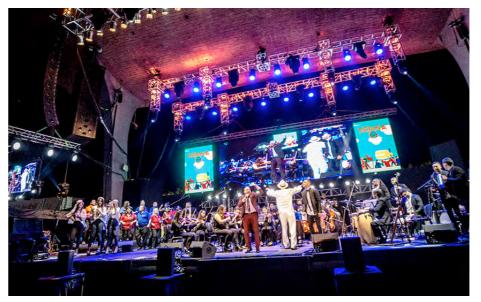

## Beer Festival: "Semana de la cerveza"

#### Paysandú, Uruguay

1996 in the city of Paysandú, stage of Paysandú Beer Festival. Uruguay. This festival is one of the most famous events in the country Ganzúa Producciones has been stage, to cover most of the audience. and is held in the Amphitheater of Uruguay River. In the surroundings of the Amphitheater, a fair with 250 and an amusement park is installed.

people and thanks to its acoustic have been installed. and architectural properties each

Beer Festival is celebrated since year it is renewed as the central In the main field (PA) 24 LX-V12

commissioned to carry out this installation and its technical team has decided that the professional stands, a food court, a beer square sound systems of Lynx Pro Audio were the perfect solution for this venue. A total of 48 line arrays LX-It has a capacity for 20 thousand V12 and 10 subwoofers LX-318C

were flown, divided into 12 LX-V12 placed on the right and left side of the In addition, 10 subwoofers LX-318C have been flown on each side of the stage to cover the low frequencies.

In the side fill, another 24 line arrays have been placed, divided into 12 LX-V12 on each side facing outwards to reinforce the PA sound.