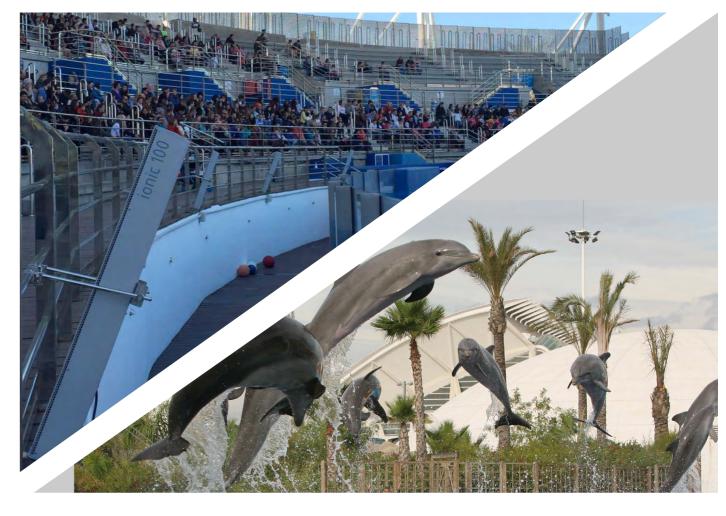

## **OCEANOGRAFIC**

**one of the most important marine** opening Valencia's Oceanographic complexes in the world, and is is one of the most important marine integrated in the City of Arts and Aquariums of the world and the six groups of 2 columns per sub evenly Science, one of the most beautiful biggest in Europe. spots of the city.

110.000 m2 where all the Seas and Oceans are represented, from the Artic to Red Sea, including island habitats and more than 500 species 20 ionic-100 column speakers such as sharks, morays, sturgeons and thousands of specimens of fishes penguins. And now some column speakers too, from Lynx Pro Audio.

The Oceanographic of Valencia is Withmorethan 15 million visitors since The roof of the amphitheater holds

This park offers a huge space with experience for their visitors and have just chosen Lynx Pro Audio systems for the park's daily dolphin show.

together with 8 DR-N12 subs have been recently installed in different and other species like seals, birds or positions in the dolphinarium, including the roof of the amphitheater and the borders of the dolphin pool.

12 columns in combination with 6 subs. This combination is done with distributed under the roof.

They park wanted to offer the best The rest of the cabinets are fixed very close to the dolphin pool to reach the first rows of seats, with 2 subs perfectly hidden from view.

> With a capacity of 1500 people this dolphinarium is one of the biggest in the world. The dolphins create a magical atmosphere and the ionic system sonically enhaces the show.

> > 54