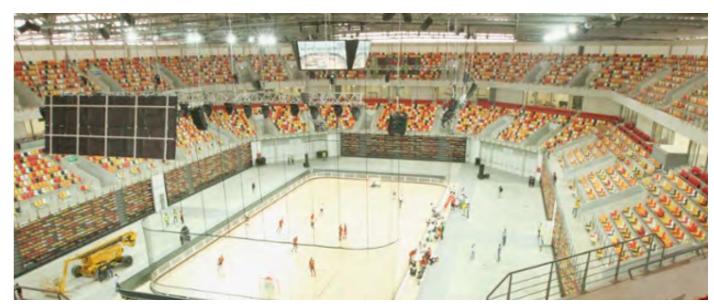

## **FUENTE DE SAN LUÍS SPORTS HALL**

**V**alencia, Spain

On June 16 Valencia Basket won their first ACB League with Lynx Pro Audio systems providing the club with the sound for this sporting achievement. The Fuente de San Luis arena is the home of Valencia Basket and the sound system in the stadium is exclusively Lynx Pro Audio with the Spanish maufacturer providing the sound for every match during the 2016-2017 season.

Local sound & video company, Sonovideo has been in charge of the technical part for the complete season, ensuring that the Fuente de San Luis

provided a spectacular atmosphere, 12 with three boxes per array that spectators.

installed in the stadium is flown over two sections of VMB truss structure hanging from the roof and coinciding with the central area of the court and located above the video marker. On the truss there are 8 arrays flown with a total of 12 LX-V8 and 16 CXA-12 line array enclosures used.

The arrangement of the boxes consists of 2 different line array series. On the one hand there are four groups of CXA-

not to mention sound for all the cover the two sides of the court. On the other hand there are four groups The Lynx Pro Audio equipment of LX-V8 with 3 enclosures per array that cover the farthest tiers located behind the baskets. Both systems are high output, self-powered line array enclosures with built-in DSP and FIR technology, ideal for installation projects.