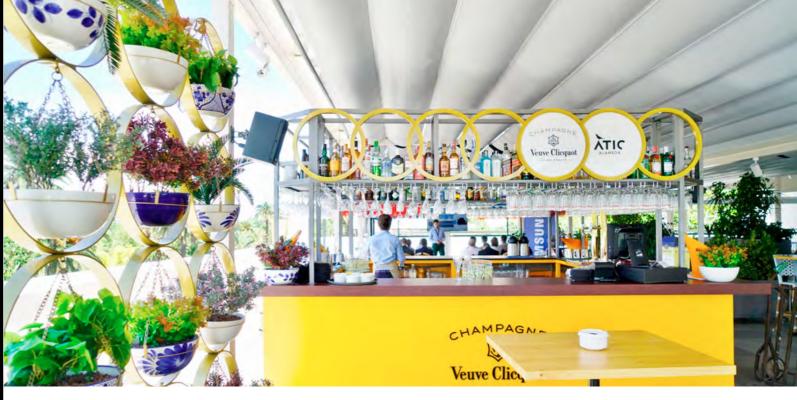

## Palau Alameda

#### **♀** Valencia, Spain

Àtic Alameda is the gourmet experience from Palau Alameda, in Valencia. The chef Nicolás Román proposes several tasting universes, linked to each other but with subtle differences. Fresh, young and with character. You will enjoy a casual and very interactive gastronomic offer in a venue with an exclusive and chic design.

Lynx Pro Audio QB series were installed at the main room of Palau Alameda, with 8 QB-5, 4 QB-8 and 4 DR-N12 subwoofers for the lowest frequencies.

This venue also has a rooftop which is called "Àtic Bar" were you can find 8 HR-26 and 4 DR-N12 as sound reinforcement for live events and music.