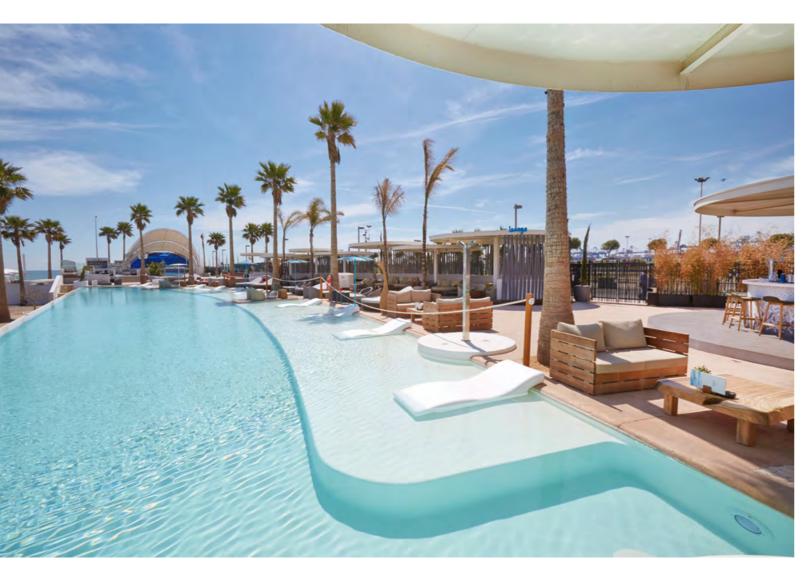

## MARINA BEACH CLUB marina

Located in Marina Real Juan Carlos I, Valencia, the Marina Beach Club is fast becoming one of the trendiest, go-to to the guests, the management wanted spots in the city.

Boasting a restaurant, swimming pool, stage, club, lounge and a number of bars, the venue is ideal for those wanting to relax during the day or dance to deep house music in the atmosphere. evening as the sun sets.

With such a prime location and an incredible range of facilities available to ensure that the audio set-up was equally impressive.

With this in mind, a Lynx Pro Audio system was chosen to enhance the whole venue and provide the perfect

The entire Marina Beach complex was installed with Lynx Pro Audio's ionic column loudspeakers, along with products from QB series and HR series.

The restaurant, which overlooks the picturesque beach and Mediterranean sea, has the capacity for over 100 guests and offers both traditional Mediterranean, as well as Tatami Japanese food.