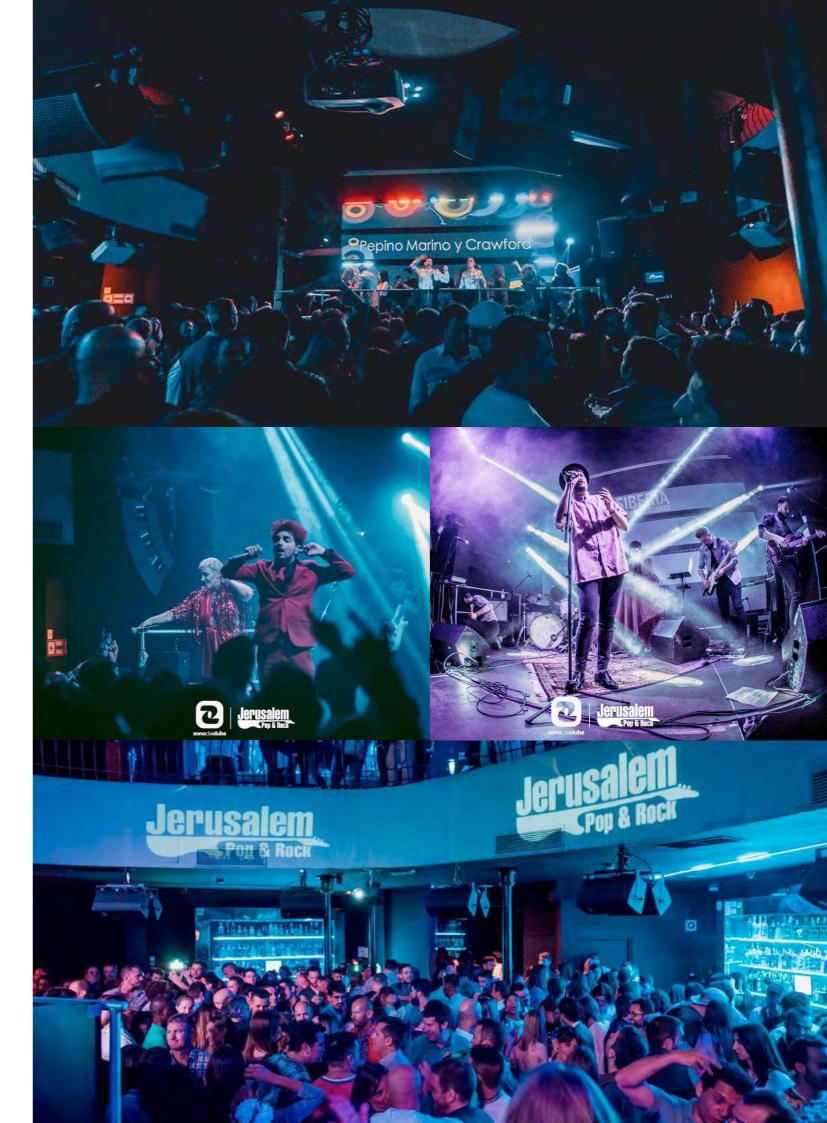

## **JERUSALEM CLUB**

#### Valencia, Spain

In the heart of the city of Valencia is the Jerusalem Club, one of the most popular halls of the Valencian night and perhaps the most musically diverse throughout its long night-life history.

Housed in an Art Deco building, this venue opened as silent cinema in 1928 and continued its activity as a cinema until 1985. After being closed for a few years reopened its doors in the early 90's as a dance hall and nightclub. Since then Jerusalem Club has been maintaining its activity until becoming a seductive concert hall, with a privileged location in the center of Valencia.

This is a large club oriented today to people looking forward to listening to good music, old and new. That's why one of their main activities are the concerts, with bands immersed in small format tours or even tribute bands, a formula very well received The club is fully equipped with Lynx distributed around the central hall and among fans of live music. The club is

distributed on two floors and have a very unique design as it maintains its old theater structure, with upper balcony included.

Pro Audio's ADP series self-powered

enclosures. The stage offers a compact P.A. system consisting of four ADP-15 with two ADP-18S subwoofers. And for the rest of the club they use 20 x ADP-26 enclosures, all evenly the balcony space.