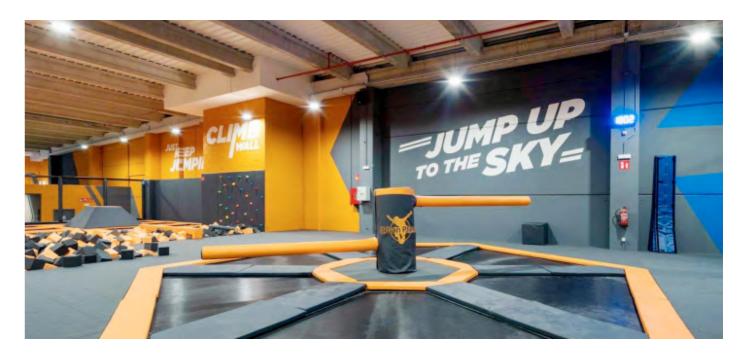

#### **URBAN PLANET JUMP**

#### **♀** Spain

Urban Planet Jump is a trampoline park managed and 2 and 4 subwoofer DR-N12, for the reinforcement of designed by sports specialists. In its facilities you can find a sea of trampolines together with wide range of activities.

This park promotes family leisure, being appropriate for all ages. Here you can experience acrobatics, adrenaline 
The venue in Sagunto is the largest indoor family leisure and sports in a healthy environment. They organise several activities with a musical background that changes according to each activity.

Urban Planet has more than 20 venues in several cities in Spain and are very popular amongst young people.

Almost all these Urban Planet rely on the professional sound reinforcement of Lynx Pro Audio. In the facilities you may find between 12 and 16 QB-8 (very versatile, at strengthening and toning the body that are known with good performance and easy to install), between 8 and 12 QB-5 (ultracompact cabinet) and between

low frequencies. All these professional sound systems belong to the QB series. However, the new venues have BS-8 enclosures instead of QB-8, as they are new and improved.

center in Spain. In its 4450 square meters there are up to 30 QB-8 and 16 QB-5 to give maximum coverage to all the jumping areas. QB-8 and QB-5 enclosures are designed for sound reinforcement in all types of installation projects.

In Urban Planet you can perform different activities such as free jump, slam jump, acrobatics or free jump classes. There are also training classes aimed as "Fit Jump" or acrobatic versions of sports such as basketball, soccer or dodge ball.