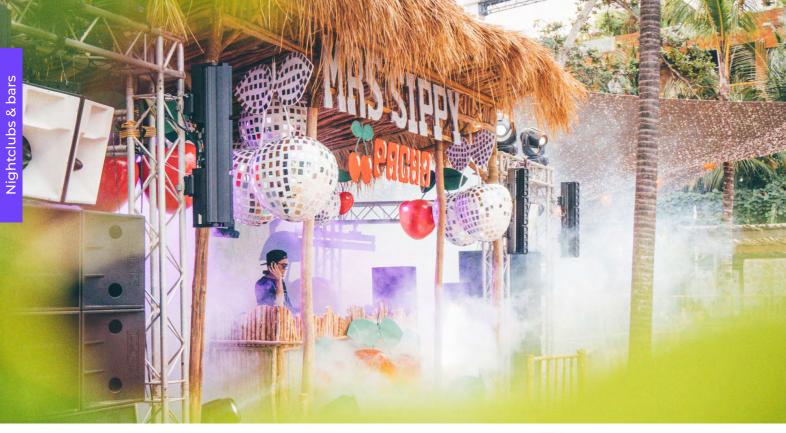

## **MRS SIPPY BALI**

## **Q** Bali, Indonesia

main Petitenget street in Seminyak, and is right between the Potato Head Beach Club and Alila Seminyak.

This venue is the latest holiday hotspot, a melting pot Lynx Pro Audio's systems were required for the "Pacha for locals and international travellers who occupy the abundance of day beds while sipping expertly shaken cocktails.

3 and 5 meter diving platforms, good times are encouraged through their entertainment calendar of international DJ's spinning tropical island vibes until late every day. A premier

Mrs Sippy Bali is a cool pool party venue that's just off the event and dining destination, guest are invited to escape to this poolside oasis and enjoy a relaxed Mediterranean ambiance.

> Ibiza on Tour" party that was held at Mrs. Sippy and was one of the most exciting parties that the venue has organised.

4 DS-12, 8 DS-18S and 8 HR-218/36 were installed Host to the islands biggest saltwater swimming pool with 1, surrounding the dancefloor. For the DJ's cabinet, GXR-18 and GXR-215 were installed. The DJ is usually pumping some tropical house or EDM.