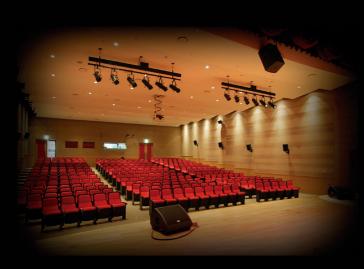

## **SEO-GU HEALING ART FESTIVAL**

#### O Daejeon, South Korea

Seo-gu Healing Art Festival is held chosen the GXR series line arrays levels from a very compact format. during three days in May in Daejeon, South Korea.

It has a huge stage for the many shows that take place during the festival. A lot of people attend this event so powerful sound is needed make a really powerful combo. in stage.

official korean distributor, has enclosure that delivers high power

and subwoofers.

The combination of the GXR-LA10A hanging on both sides of the stage with GXR-D15A and GXR-D18A for the low frequencies reinforcement,

The GXR-LA10A is a self-powered, That's the reason Soundphile, our bi-amplified, two-way, class D

This system is very easy to use and control without the need for any external amps.

The system has been designed to be simple to install/use and every care has been taken to incorporate easy rigging hardware, that's why it's a perfect solution for touring and stage performances.

art and culture programs.

The major programs are Healing to the visitors. Art Market, Art Tree, and Art Light by artists from all over the nation, visitors can see and buy various artworks.

This festival displays the recent The Art Tree and Art Light According to the committee, the trends and is a festival with various Tunnel, with the participation of corporations, agencies, and hospitals, bring fabulous attractions

Tunnel. At the Art Market operated The festival will provide visitors with Daejeon is the 5th largest city in portrait drawing etc., to name just a located in the centre of Korea. few.

festival has operated a total of 102 programs in seven fields, attracted more than 250.000 visitors and achieved 9.9 billion won.

splendid memories through arts South Korea, with a population tree, arts tunnel, box arts exhibition, of approximately 1.5 million. It is