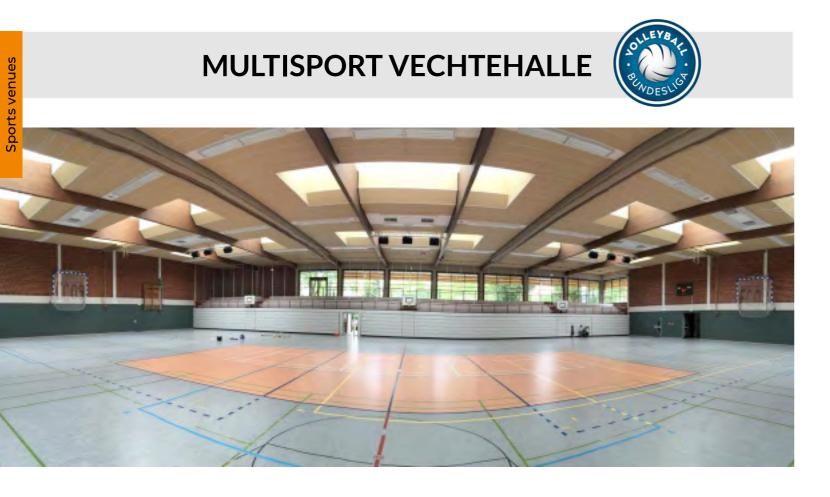

#### Schüttorf, Germany

Multisport Hall, house of the German Bundesliga Schüttorf Volleyball club.

The club's own Holmers-Kamp Stadium on Salzbergener Straße, which is managed by the city of Schüttorf, holds 5,000 spectators. It has a 120-seat covered grandstand and floor braces on all sides of the course.

In 1991, the first football pitches were inaugurated, the official opening of the "Schüttorf Sports Park" took place in 1995. The sound reinforcement of the whole venue has been done with ADP-12 powered cabinets. to offer the maximun cover during matches.

As a recreational sports club, FC Schüttorf 09 offers badminton, archery, boules, football, handball , karate , swimming , table tennis , volleyball, gymnastics, water polo as well as numerous fitness, health and rehabilitation sports courses . With 43 teams form the handball players next to the footballers, the largest department of the club.