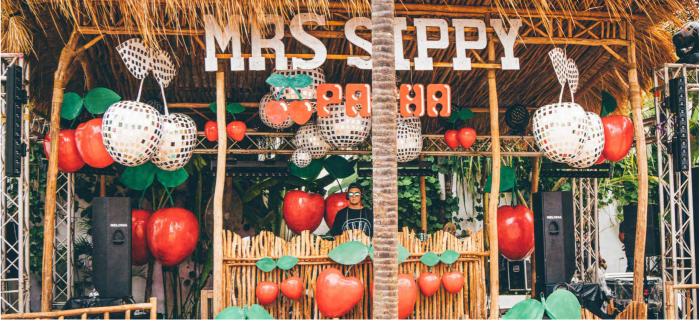

## **MRS SIPPY BALI**

## **Q** Bali, Indonesia

main Petitenget street in Seminyak, and is right between the Potato Head Beach Club and Alila Seminyak.

This venue is the latest holiday hotspot, a melting pot Lynx Pro Audio's systems were required for the "Pacha for locals and international travellers who occupy the abundance of day beds while sipping expertly shaken cocktails.

3 and 5 meter diving platforms, good times are encouraged through their entertainment calendar of international DJ's spinning tropical island vibes until late every day. A premier

Mrs Sippy Bali is a cool pool party venue that's just off the event and dining destination, guest are invited to escape to this poolside oasis and enjoy a relaxed Mediterranean ambiance.

> Ibiza on Tour" party that was held at Mrs. Sippy and was one of the most exciting parties that the venue has organised.

4 DS-12, 8 DS-18S and 8 HR-218/36 were installed Host to the islands biggest saltwater swimming pool with 1, surrounding the dancefloor. For the DJ's cabinet, GXR-18 and GXR-215 were installed. The DJ is usually pumping some tropical house or EDM.