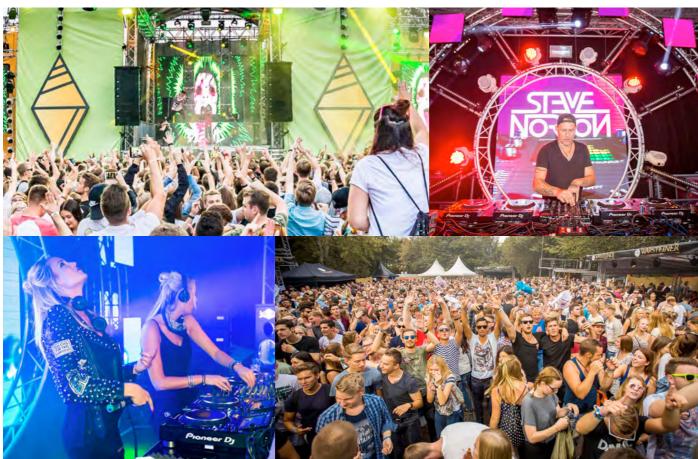

#### **STRANDFIEBER FESTIVAL**

#### Sockhorn, Germany

The Strandfieber Festival a big Electro Party held in Goldenstedt (Germany) organized by Multimedia M&E GmbH. For the summer 2017 edition, they mounted three stages using Lynx Pro Audio line arrays LX-V12, LX-V8 and LX-F6.

These are some of the Deejays who mixed for this party: Bassjackers, DANNIC, EDX, Loudgarden, Vol2Cat, Mark Bale, Steve Norton, David Puentez, Housedestroyer, LOVRA, Chris Packer, Ron Rockwell and others.