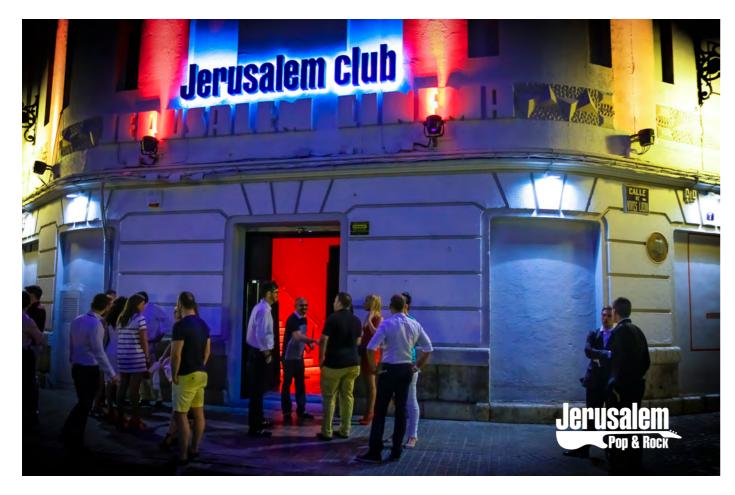

## **JERUSALEM CLUB**

#### Valencia, Spain

In the heart of the city of Valencia is the Jerusalem Club, one of the most popular halls of the Valencian night and perhaps the most musically diverse throughout its long night-life history.

Housed in an Art Deco building, this venue opened as silent cinema in 1928 and continued its activity as a cinema until 1985. After being closed for a few years reopened its doors in the early 90's as a dance hall and nightclub. Since then Jerusalem Club has been maintaining its activity until becoming a seductive concert hall, with a privileged location in the center of Valencia.

This is a large club oriented today to people looking forward to listening to good music, old and new. That's why one of their main activities are the concerts, with bands immersed in small format tours or even tribute bands, a formula very well received The club is fully equipped with Lynx distributed around the central hall and among fans of live music. The club is

distributed on two floors and have a very unique design as it maintains its old theater structure, with upper balcony included.

Pro Audio's ADP series self-powered

enclosures. The stage offers a compact P.A. system consisting of four ADP-15 with two ADP-18S subwoofers. And for the rest of the club they use 20 x ADP-26 enclosures, all evenly the balcony space.