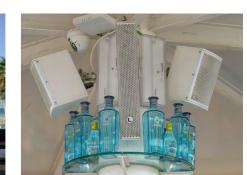

The entire Marina Beach complex was installed with Lynx Pro Audio's ionic column loudspeakers, along with products from QB series and HR series.

The restaurant, which overlooks the picturesque beach and Mediterranean sea, has the capacity for over 100 guests and offers both traditional Mediterranean, as well as Tatami Japanese food.

The restaurant and VIP area play background music while guests eat and relax, so the discreet QB-5 cabinets were selected, a total of 34 were installed to provide full coverage.

The club was possibly the most be carried out, due to it being open