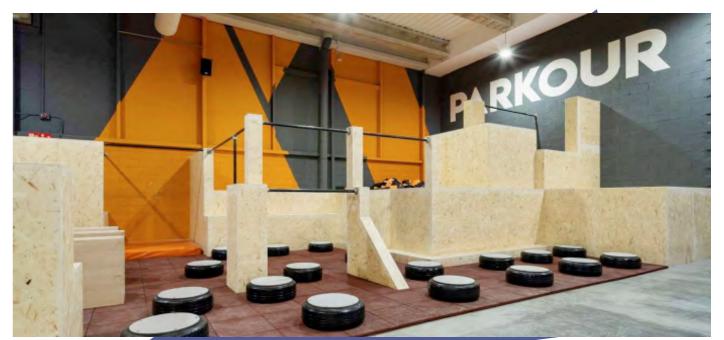

#### **URBAN PLANET JUMP**

#### **♀** Spain

Urban Planet Jump is a trampoline park managed and 2 and 4 subwoofer DR-N12, for the reinforcement of designed by sports specialists. In its facilities you can find a sea of trampolines together with wide range of activities.

This park promotes family leisure, being appropriate for all ages. Here you can experience acrobatics, adrenaline 
The venue in Sagunto is the largest indoor family leisure and sports in a healthy environment. They organise several activities with a musical background that changes according to each activity.

Urban Planet has more than 20 venues in several cities in Spain and are very popular amongst young people.

Almost all these Urban Planet rely on the professional sound reinforcement of Lynx Pro Audio. In the facilities you may find between 12 and 16 QB-8 (very versatile, at strengthening and toning the body that are known with good performance and easy to install), between 8 and 12 QB-5 (ultracompact cabinet) and between

low frequencies. All these professional sound systems belong to the QB series. However, the new venues have BS-8 enclosures instead of QB-8, as they are new and improved.

center in Spain. In its 4450 square meters there are up to 30 QB-8 and 16 QB-5 to give maximum coverage to all the jumping areas. QB-8 and QB-5 enclosures are designed for sound reinforcement in all types of installation projects.

In Urban Planet you can perform different activities such as free jump, slam jump, acrobatics or free jump classes. There are also training classes aimed as "Fit Jump" or acrobatic versions of sports such as basketball, soccer or dodge ball.