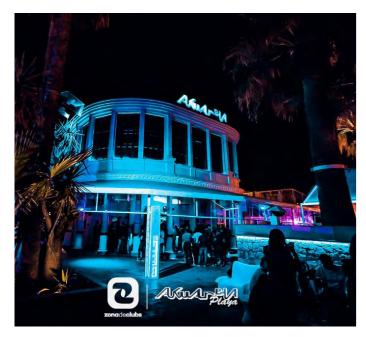

## AKUARELA CLUB / AKUAL-BIA

**♀** Valencia, Spain

Akuarela Playa opens every summer in the city of Valencia (Spain) to make the evenings more special. This club, which is located in front of Malvarrosa's beach (a famous beach in Valencia), offers its customers three different musical styles, each one separated by a specific area.

Akuarela Playa or Akuarela Beach is one of the most mythical clubs in Valencia. Thanks to its location and its sea views, both the music and the summer atmosphere invite you to relax and enjoy.

The main equipment comprises 12 HR-1564/7 systems, 6 HR-218/36 subwoofers and 8 HR-26 full range enclosures. In the DJ booth area, 2 full-range HR-1264/5 and 2 HR-18/6 subwoofers were installed, so that the DJs can hear clearly the music they are mixing.