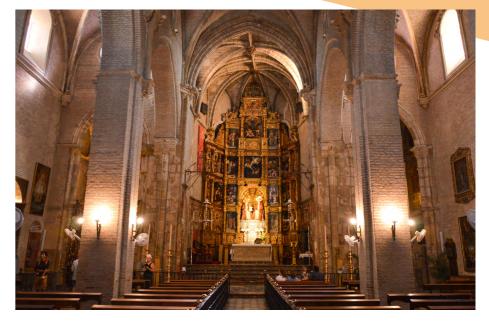

#### Santa Ana Church

#### Seville, Spain

The Royal Parish of Santa Ana of Seville is a parochial church of Gothic-style, whose construction began in the late thirteenth century. It is located in the neighborhood of Triana and is popularly known as the Cathedral of Triana. In 1931 it was declared an Asset of Cultural Interest and Historical Heritage of Spain.

This church was begun in 1266 by order of King Alfonso X. According to the inscriptions, the monarch was cured of an eye disease thanks to the intervention of Santa Ana.

In 1755 the building was remodeled after the Lisbon earthquake and in 1972 underwent a remodeling in which all the interior Baroque decoration disappeared. Finally, in 1931 it was declared a Site of Cultural Interest and was classified as a Monument.