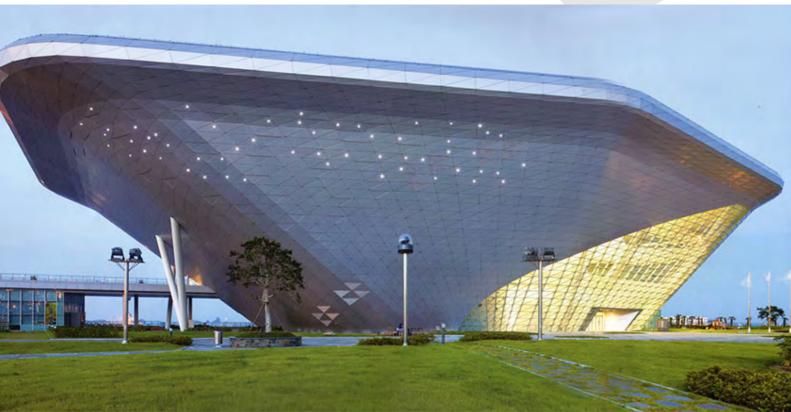

## SEOUL'S NATIONAL MARITIM MUSEUM

#### Seoul, Korea

The Seoul's National Maritime Museum is the third lagest museum in South Korea. The museum was inaugurated on July 9 (2012) and is located in Dongsam-dong, Yeongdo-gu, Busan. The museum exhibits more than 12.000 maritime relics, including the 'Joseon Missional Ship' which is the largest replica in South Korea - half the size of the actual ship.