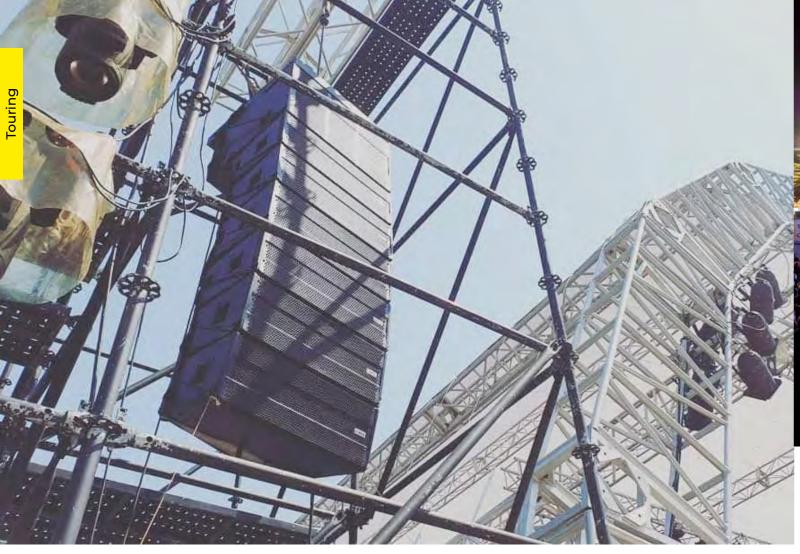

n, South Korea.

It has a huge stage for the many shows that take place during the festival. A lot of people attend this event so powerful sound is needed make a really powerful combo. in stage.

official korean distributor, has enclosure that delivers high power

and subwoofers.

The combination of the GXR-LA10A hanging on both sides of the stage with GXR-D15A and GXR-D18A for the low frequencies reinforcement,

The GXR-LA10A is a self-powered, That's the reason Soundphile, our bi-amplified, two-way, class D

This system is very easy to use and control without the need for any external amps.

The system has been designed to be simple to install/use and every care has been taken to incorporate easy rigging hardware, that's why it's a perfect solution for touring and stage performances.





art and culture programs.

The major programs are Healing to the visitors. Art Market, Art Tree, and Art Light by artists from all over the nation, visitors can see and buy various artworks.

This festival displays the recent The Art Tree and Art Light According to the committee, the trends and is a festival with various Tunnel, with the participation of corporations, agencies, and hospitals, bring fabulous attractions

Tunnel. At the Art Market operated The festival will provide visitors with Daejeon is the 5th largest city in portrait drawing etc., to name just a located in the centre of Korea. few.

festival has operated a total of 102 programs in seven fields, attracted more than 250.000 visitors and achieved 9.9 billion won.

splendid memories through arts South Korea, with a popula