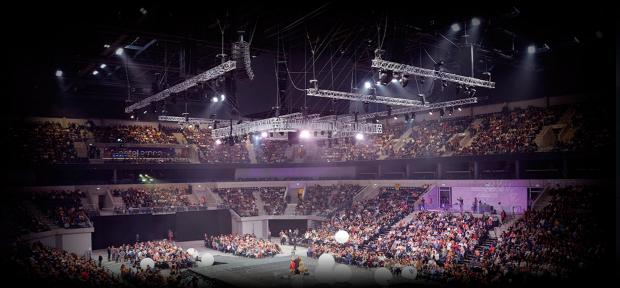

### Montevideo, Uruguay

'Gutenberg' is a 360-degree show premiered at Antel Arena in Montevideo (Uruguay) celebrating 100 years of the newspaper "El País". Gutenberg is a show that makes a journey from the use of printing to the digital era. The show tells a story around the figure of Johannes Gutenberg, the inventor of the printing, to this day.

The design consists of giant goblin which simultaneously acts as a screen moving the viewer from the 15th century to the present day.

The show also has side stages, giants, acrobatics, mapping, live music, classical and contemporary dance, etc... All these elements merge to create a 360-degree show.

Ganzúa Producciones has been in charge of providing the audio from what can be called the event of the year in Uruguay. To equip the entire stadium and ensure that the acoustics were perfect it has been used powerful line arrays from Lynx Pro Audio, specifically LX series: LX-V12, LX-V8, LX-218S and LX-318C.