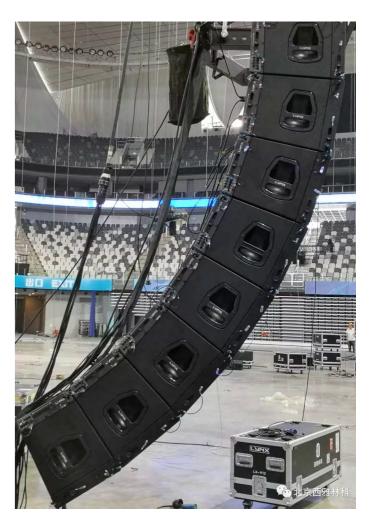

## Pablo Alborán playing in Montevideo

Lynx Pro Audio systems are placed in the Summer Theatre "Ramón Collazo" in Uruguay, where famous artists perform, thanks to Ganzua Touring

The famous Spanish singer Pablo lot of followers in Spanish-speaking Alborán performed last April 2018 in countries. Montevideo, Uruguay. The concert Lynx Pro Audio was present thanks to was held at the Summer Theatre the technical team of Gánzua CPMU, "Ramón Collazo", one of the most who were in charge of assembling the important entertainment venues in different audio systems in the stage. the city, for its location and unique Specifically, Juan Lujambio has been system. architecture.

Montevideo was one of the stops of sound the stage: the "Tour Prometo 2018" of Pablo out through several Latin America of the most wanted of the hispanic in the center of the stage. music scene, since the Singer has a

the engineer in charge of assembling the different systems they used to

Alborán, a tour that has beven carried The main system contains a line of 24 LX-V12 cabinets, placing 12 on each countries, as well as Spain since side of the stage; 12 LX-318C making February. This tour has been one a physical bow and 3 LX-318C flown

Three LX-V12 have been placed in the front fill system, while 12 LX-V8 have been placed in the outfill system, 6 on one side and 6 on the other.

8 LX-V8 (4 per side) and 4 LX-218s (2 per side) have been used for the sidefill

The sound system has been placed like this to offer the best sound experience to the viewers. High performance auto-amplified line array with integrated DSP have been used. These array belong to the LX-Series, developed specially for management teams, concert halls, auditoriums, outdoor events and large stadiums.