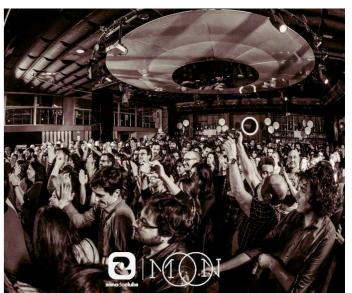

## **MOON VALENCIA**

#### Valencia, Spain

a LX-V8 system in combination with live music. ADP cabinets, This club offers two rooms and multiple bars.

Moon is a multi-space area where the most advanced technology, technical equipment and diversity of services meet. An innovative and avant-garde distribution makes this space of your company, brand, product or private party a unique packaging and style.

For the FOH they are using a rigging line array with 12 LX-V8, 4 LX-12s and an ARK6048 processor.

A mythical place in the Valencian music scene, widely known by the public, and with almost half a century of existence.

Electronic Disco sessions and pop- The renewed life of Noise, old Roxy rock live concerts, that makes Moon Club, has again with blank pages ready Valencia Club one of the most popular to rewrite the history of music in places of the Valencian nightlife. With Valencia. An unbeatable space to enjoy