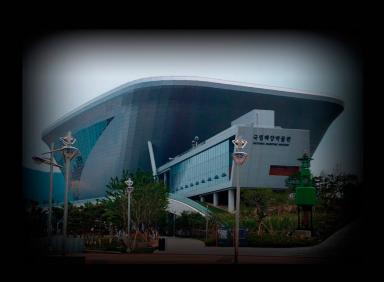

## SEOUL'S NATIONAL MARITIM MUSEUM

## 국립해양문화재연구소

### Inside Seoul's National Maritim Museum

#### Seoul, Korea

The Seoul's National Maritime Museum is the third lagest museum in South Korea. The museum was inaugurated on July 9 (2012) and is located in Dongsam-dong, Yeongdo-gu, Busan. The museum exhibits more than 12.000 maritime relics, including the 'Joseon Missional Ship' which is the largest replica in South Korea - half the size of the actual ship.

Korea National Maritime Museum is a maritime space to promote maritime culture and contribute to the development of the maritime industry by excavation, preservation, research and exhibition of maritime heritage.

Korea National Maritime Museum is exhibiting valuable relics and materials related to the ocean from home and abroad and is progressing diverse marine experience and educational programs.

ADP-15, QB-8, ADP-15M and ADP-18S have all been used for the main auditorium of The National Matime Museum in Seoul, Korea.