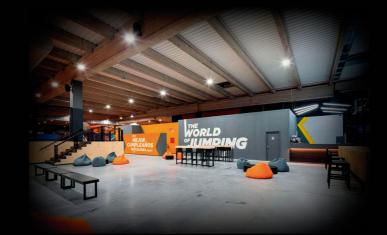

#### **URBAN PLANET JUMP**

#### **♀** Spain

Urban Planet Jump is a trampoline park managed and 2 and 4 subwoofer DR-N12, for the reinforcement of designed by sports specialists. In its facilities you can find a sea of trampolines together with wide range of activities.

This park promotes family leisure, being appropriate for all ages. Here you can experience acrobatics, adrenaline 
The venue in Sagunto is the largest indoor family leisure and sports in a healthy environment. They organise several activities with a musical background that changes according to each activity.