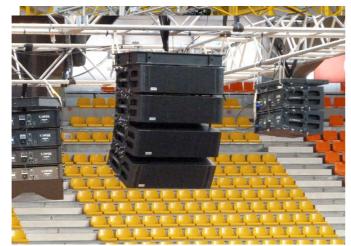

## Pablo Alborán playing in Montevideo

Lynx Pro Audio systems are placed in the Summer Theatre "Ramón Collazo" in Uruguay, where famous artists perform, thanks to Ganzua Touring

The famous Spanish singer Pablo lot of followers in Spanish-speaking Alborán performed last April 2018 in countries. Montevideo, Uruguay. The concert Lynx Pro Audio was present thanks to was held at the Summer Theatre the technical team of Gánzua CPMU, "Ramón Collazo", one of the most who were in charge of assembling the important entertainment venues in different audio systems in the stage. the city, for its location and unique Specifically, Juan Lujambio has been system. architecture.

Montevideo was one of the stops of sound the stage: the "Tour Prometo 2018" of Pablo out through several Latin America of the most wanted of the hispanic in the center of the stage. music scene, since the Singer has a

the engineer in charge of assembling the different systems they used to

Alborán, a tour that has beven carried The main system contains a line of 24 LX-V12 cabinets, placing 12 on each countries, as well as Spain since side of the stage; 12 LX-318C making February. This tour has been one a physical bow and 3 LX-318C flown

Three LX-V12 have been placed in the front fill system, while 12 LX-V8 have been placed in the outfill system, 6 on one side and 6 on the other.

8 LX-V8 (4 per side) and 4 LX-218s (2 per side) have been used for the sidefill

The sound system has been placed like this to offer the best sound experience to the viewers. High performance auto-amplified line array with integrated DSP have been used. These array belong to the LX-Series, developed specially for management teams, concert halls, auditoriums, outdoor events and large stadiums.