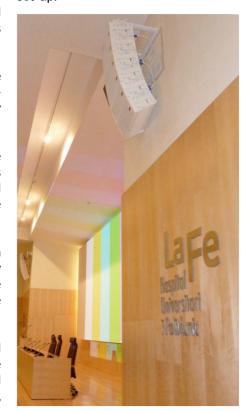

## "LA FE" HOSPITAL

Valencia, Spain

hospital has chosen Lynx Pro Audio many individual training rooms. The Auditorium seats 600 people and there are a total of 16 training rooms for medical training and lectures.

The LX-F6 was chosen as FOH for the auditorium and used QB Series QB-D6 cabinets as front fill and under balcony reinforcement.

There are 6 LX-F6 installed per side together with one LX-215S sub-bass cabinet integrated in to the wall behind each line array configuartion to reduce bulk in the auditorium.

Because of the large size of the room four QB-D6 were used horizontally and were installed in the wooden stage delivering precise coverage for the front seats.

Another four QB-D6 were used underneath the rear balcony for the far-end seats and were also integrated in the ceiling. For controlling the PA,

La Fe hospital is one of the largest frontfill and delay an ARK-7048 was medical centres in Spain. La Fe used enabling complete adjustment of all parameters ensuring the for its main auditorium as well as its maximisation of the complete system