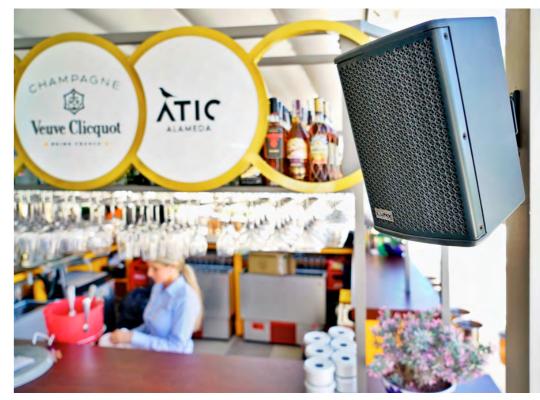

## Palau Alameda

#### **♀** Valencia, Spain

Àtic Alameda is the gourmet experience from Palau Alameda, in Valencia. The chef Nicolás Román proposes several tasting universes, linked to each other but with subtle differences. Fresh, young and with character. You will enjoy a casual and very interactive gastronomic offer in a venue with an exclusive and chic design.

Lynx Pro Audio QB series were installed at the main room of Palau Alameda, with 8 QB-5, 4 QB-8 and 4 DR-N12 subwoofers for the lowest frequencies.

This venue also has a rooftop which is called "Àtic Bar" were you can find 8 HR-26 and 4 DR-N12 as sound reinforcement for live events and music.