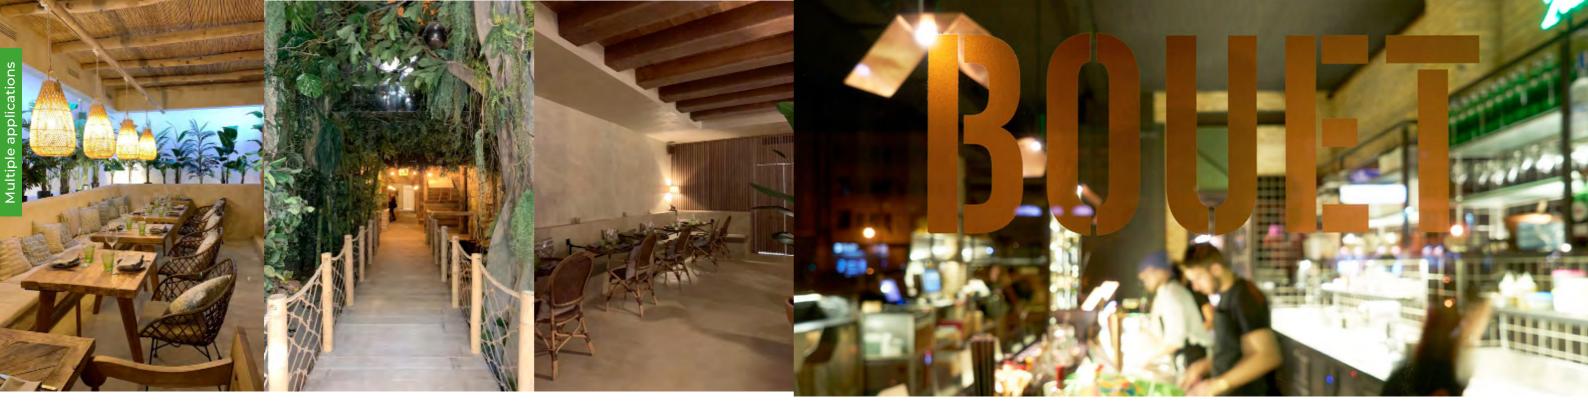

## **BOUET RESTAURANT**

## **V**alencia, Spain

Bouet is a space intended and designed to generate emotions linked to pleasure in all its senses.

It is formed by a team of young and enthusiastic people, passionate about restoration and its craft processes. With a new ethical, healthy, fresh and exotic culinary style.

New proposals are constantly being created giving shape to a new sensory experience.

In this space the experience is multiplied with good music, provided by Lynx Pro Audio ultra compact QB-5 cabinets and DR-N12 subwoofers.