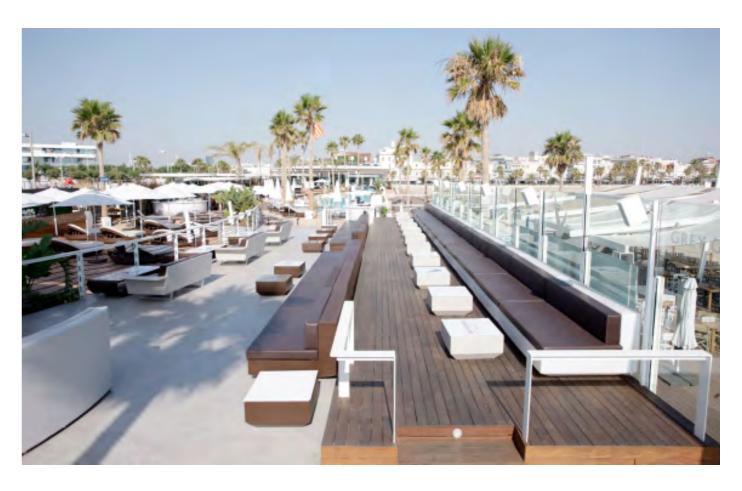

## MARINA BEACH CLUB marina

Located in Marina Real Juan Carlos I, Valencia, the Marina Beach Club is fast becoming one of the trendiest, go-to to the guests, the management wanted spots in the city.

Boasting a restaurant, swimming pool, stage, club, lounge and a number of bars, the venue is ideal for those wanting to relax during the day or dance to deep house music in the atmosphere. evening as the sun sets.

With such a prime location and an incredible range of facilities available to ensure that the audio set-up was equally impressive.

With this in mind, a Lynx Pro Audio system was chosen to enhance the whole venue and provide the perfect

The entire Marina Beach complex was installed with Lynx Pro Audio's ionic column loudspeakers, along with products from QB series and HR series.

The restaurant, which overlooks the picturesque beach and Mediterranean sea, has the capacity for over 100 guests and offers both traditional Mediterranean, as well as Tatami Japanese food.