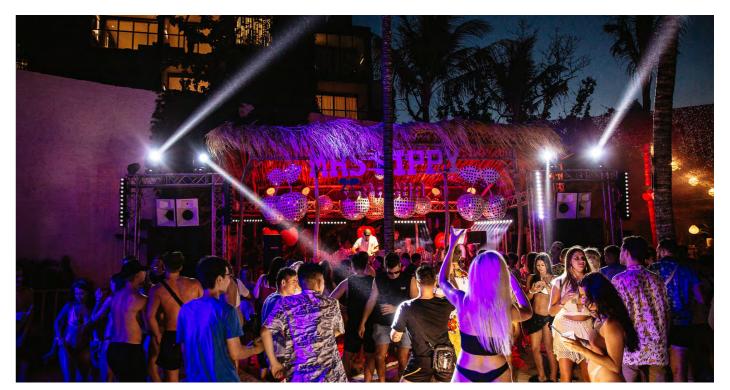

## **MRS SIPPY BALI**

## **Q** Bali, Indonesia

main Petitenget street in Seminyak, and is right between the Potato Head Beach Club and Alila Seminyak.

This venue is the latest holiday hotspot, a melting pot Lynx Pro Audio's systems were required for the "Pacha for locals and international travellers who occupy the abundance of day beds while sipping expertly shaken cocktails.

3 and 5 meter diving platforms, good times are encouraged through their entertainment calendar of international DJ's spinning tropical island vibes until late every day. A premier

Mrs Sippy Bali is a cool pool party venue that's just off the event and dining destination, guest are invited to escape to this poolside oasis and enjoy a relaxed Mediterranean ambiance.

> Ibiza on Tour" party that was held at Mrs. Sippy and was one of the most exciting parties that the venue has organised.

4 DS-12, 8 DS-18S and 8 HR-218/36 were installed Host to the islands biggest saltwater swimming pool with 1, surrounding the dancefloor. For the DJ's cabinet, GXR-18 and GXR-215 were installed. The DJ is usually pumping some tropical house or EDM.