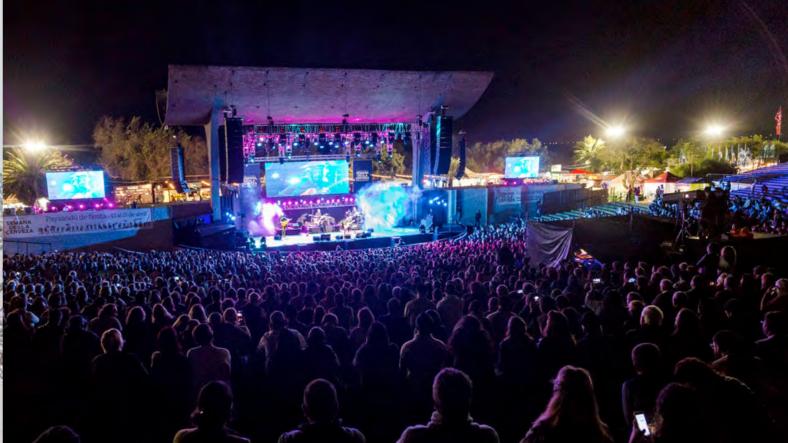

## Beer Festival: "Semana de la cerveza"

#### Paysandú, Uruguay

1996 in the city of Paysandú, stage of Paysandú Beer Festival. Uruguay. This festival is one of the most famous events in the country Ganzúa Producciones has been stage, to cover most of the audience. and is held in the Amphitheater of Uruguay River. In the surroundings of the Amphitheater, a fair with 250 and an amusement park is installed.

people and thanks to its acoustic have been installed. and architectural properties each

Beer Festival is celebrated since year it is renewed as the central In the main field (PA) 24 LX-V12

commissioned to carry out this installation and its technical team has decided that the professional stands, a food court, a beer square sound systems of Lynx Pro Audio were the perfect solution for this venue. A total of 48 line arrays LX-It has a capacity for 20 thousand V12 and 10 subwoofers LX-318C

were flown, divided into 12 LX-V12 placed on the right and left side of the In addition, 10 subwoofers LX-318C have been flown on each side of the stage to cover the low frequencies.

In the side fill, another 24 line arrays have been placed, divided into 12 LX-V12 on each side facing outwards to reinforce the PA sound.