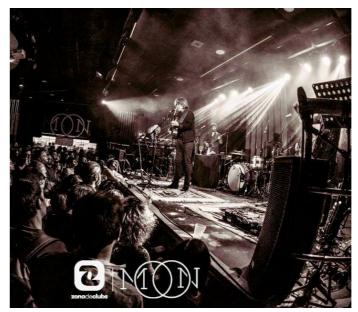

## **MOON VALENCIA**

#### Valencia, Spain

a LX-V8 system in combination with live music. ADP cabinets, This club offers two rooms and multiple bars.

Moon is a multi-space area where the most advanced technology, technical equipment and diversity of services meet. An innovative and avant-garde distribution makes this space of your company, brand, product or private party a unique packaging and style.

For the FOH they are using a rigging line array with 12 LX-V8, 4 LX-12s and an ARK6048 processor.

A mythical place in the Valencian music scene, widely known by the public, and with almost half a century of existence.

Electronic Disco sessions and pop- The renewed life of Noise, old Roxy rock live concerts, that makes Moon Club, has again with blank pages ready Valencia Club one of the most popular to rewrite the history of music in places of the Valencian nightlife. With Valencia. An unbeatable space to enjoy