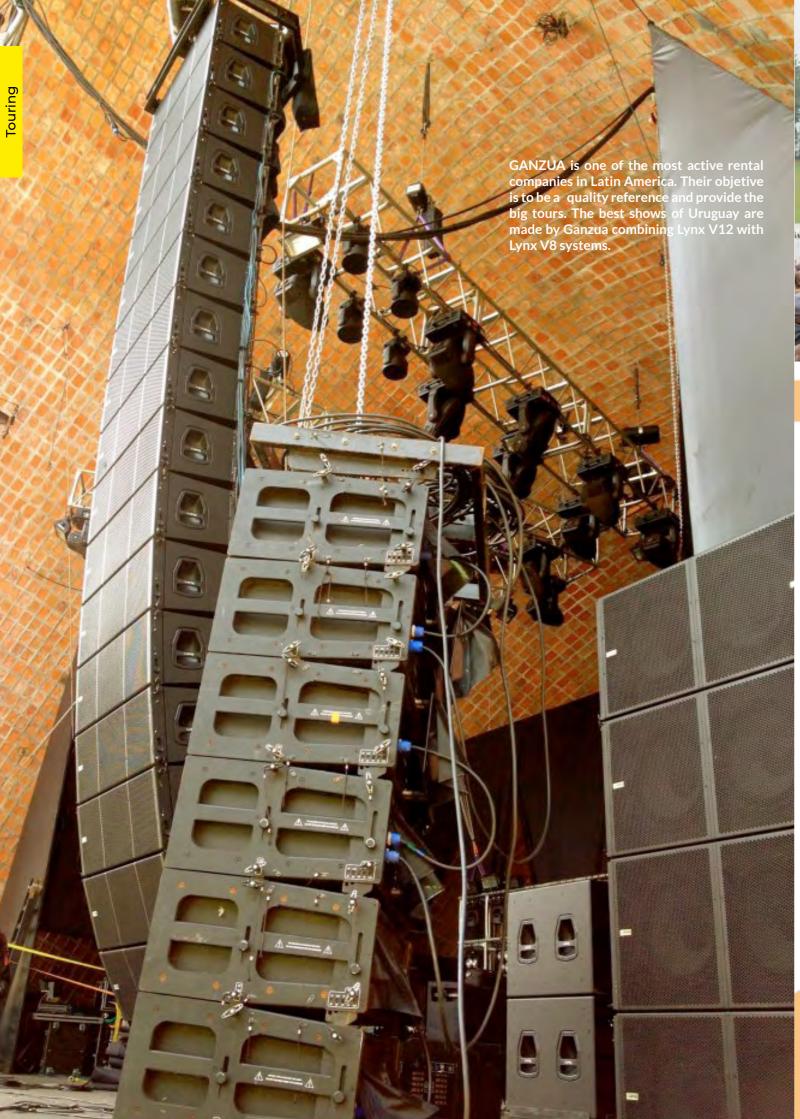

## Pablo Alborán playing in Montevideo

Lynx Pro Audio systems are placed in the Summer Theatre "Ramón Collazo" in Uruguay, where famous artists perform, thanks to Ganzua Touring

The famous Spanish singer Pablo lot of followers in Spanish-speaking Alborán performed last April 2018 in countries. Montevideo, Uruguay. The concert Lynx Pro Audio was present thanks to was held at the Summer Theatre the technical team of Gánzua CPMU, "Ramón Collazo", one of the most who were in charge of assembling the important entertainment venues in different audio systems in the stage. the city, for its location and unique Specifically, Juan Lujambio has been system. architecture.

Montevideo was one of the stops of sound the stage: the "Tour Prometo 2018" of Pablo out through several Latin America of the most wanted of the hispanic in the center of the stage. music scene, since the Singer has a

the engineer in charge of assembling the different systems they used to

Alborán, a tour that has beven carried The main system contains a line of 24 LX-V12 cabinets, placing 12 on each countries, as well as Spain since side of the stage; 12 LX-318C making February. This tour has been one a physical bow and 3 LX-318C flown

Three LX-V12 have been placed in the front fill system, while 12 LX-V8 have been placed in the outfill system, 6 on one side and 6 on the other.

8 LX-V8 (4 per side) and 4 LX-218s (2 per side) have been used for the sidefill

The sound system has been placed like this to offer the best sound experience to the viewers. High performance auto-amplified line array with integrated DSP have been used. These array belong to the LX-Series, developed specially for management teams, concert halls, auditoriums, outdoor events and large stadiums.