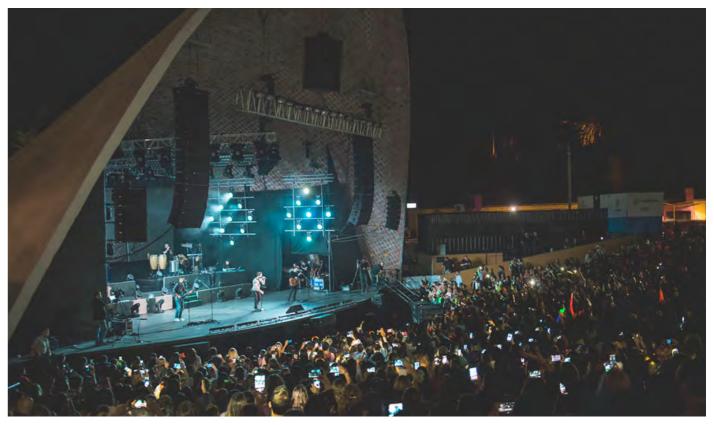

## Pablo Alborán playing in Montevideo

Lynx Pro Audio systems are placed in the Summer Theatre "Ramón Collazo" in Uruguay, where famous artists perform, thanks to Ganzua Touring

The famous Spanish singer Pablo lot of followers in Spanish-speaking Alborán performed last April 2018 in countries. Montevideo, Uruguay. The concert Lynx Pro Audio was present thanks to was held at the Summer Theatre the technical team of Gánzua CPMU, "Ramón Collazo", one of the most who were in charge of assembling the important entertainment venues in different audio systems in the stage. the city, for its location and unique Specifically, Juan Lujambio has been system. architecture.

Montevideo was one of the stops of sound the stage: the "Tour Prometo 2018" of Pablo out through several Latin America of the most wanted of the hispanic in the center of the stage. music scene, since the Singer has a

the engineer in charge of assembling the different systems they used to

Alborán, a tour that has beven carried The main system contains a line of 24 LX-V12 cabinets, placing 12 on each countries, as well as Spain since side of the stage; 12 LX-318C making February. This tour has been one a physical bow and 3 LX-318C flown