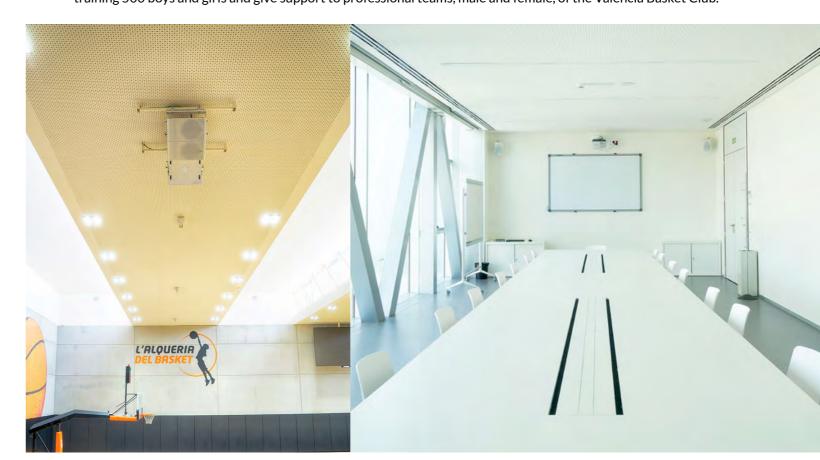

> ARK digital processors, also manufactured by Lynx Pro audio were used for control and to ensure the perfect operation of the entire system.

Valencia, Spain

Next to the pavilion of the Fuente de San Luis, in Valencia (Spain), rises the biggest installation of Europe for a basketball youth team: "L'Alqueria del Basket". This spectacular pavillion opened in 2016 by the champion of the last Endesa League and last Super Cup. The enclosure, of 15,000 m<sup>2</sup> of surface and 18 million euros of cost, lodges 13 courts (9 covered and four outdoors), with a last generation parquet, three changing rooms per track, and all the complementary equipments for training 500 boys and girls and give support to professional teams, male and female, of the Valencia Basket Club.

**VALENCIA BASKET SPORTS HALL** 