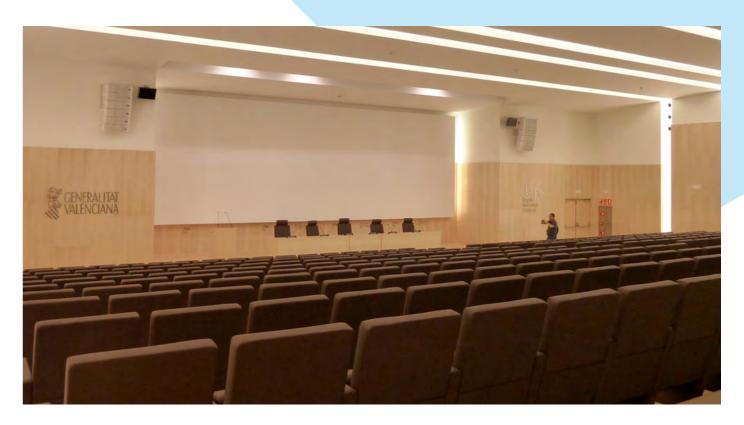

## "LA FE" HOSPITAL

Valencia, Spain

hospital has chosen Lynx Pro Audio many individual training rooms. The Auditorium seats 600 people and there are a total of 16 training rooms for medical training and lectures.

The LX-F6 was chosen as FOH for the auditorium and used QB Series QB-D6 cabinets as front fill and under balcony reinforcement.

There are 6 LX-F6 installed per side together with one LX-215S sub-bass cabinet integrated in to the wall behind each line array configuartion to reduce bulk in the auditorium.

Because of the large size of the room four QB-D6 were used horizontally and were installed in the wooden stage delivering precise coverage for the front seats.

Another four QB-D6 were used underneath the rear balcony for the far-end seats and were also integrated in the ceiling. For controlling the PA,

La Fe hospital is one of the largest frontfill and delay an ARK-7048 was medical centres in Spain. La Fe used enabling complete adjustment of all parameters ensuring the for its main auditorium as well as its maximisation of the complete system