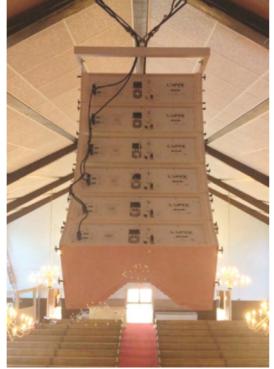

## **JENA UNIVERSITY**

### ♀ Jena, Thuringia, Germany

It is not just the student tradition (since 1558) that makes Friedrich Schiller University Jena the university of choice, but the high regard in which the practice-orientated courses are Andreas Karstens, the held. Their courses have all gained topranking from prestigious magazines.

The strength of Jena as a scientific community is its ability to exceed limits. Both auditoriums at the Friedrich-Schiller Univerity in Jena have been equipped with the Lynx Saalfeld were in charge LX-F6 Line Array. The LYNX F6 was of the installation and odds-on favourite after a previous "Shoot out" between another 3 highly contract for media, audio and video regarded manufacturers.

"I am more than satisfied about the decision and even more satisfied with the Lynx F6 results". VST from carried out the entire

for the whole university which has more than 21.000 students. All in all 24 LX-F6 cabinets as well as 4 LX-215S sub-bass cabinets with flying frames are installed in both audito their respective fields.