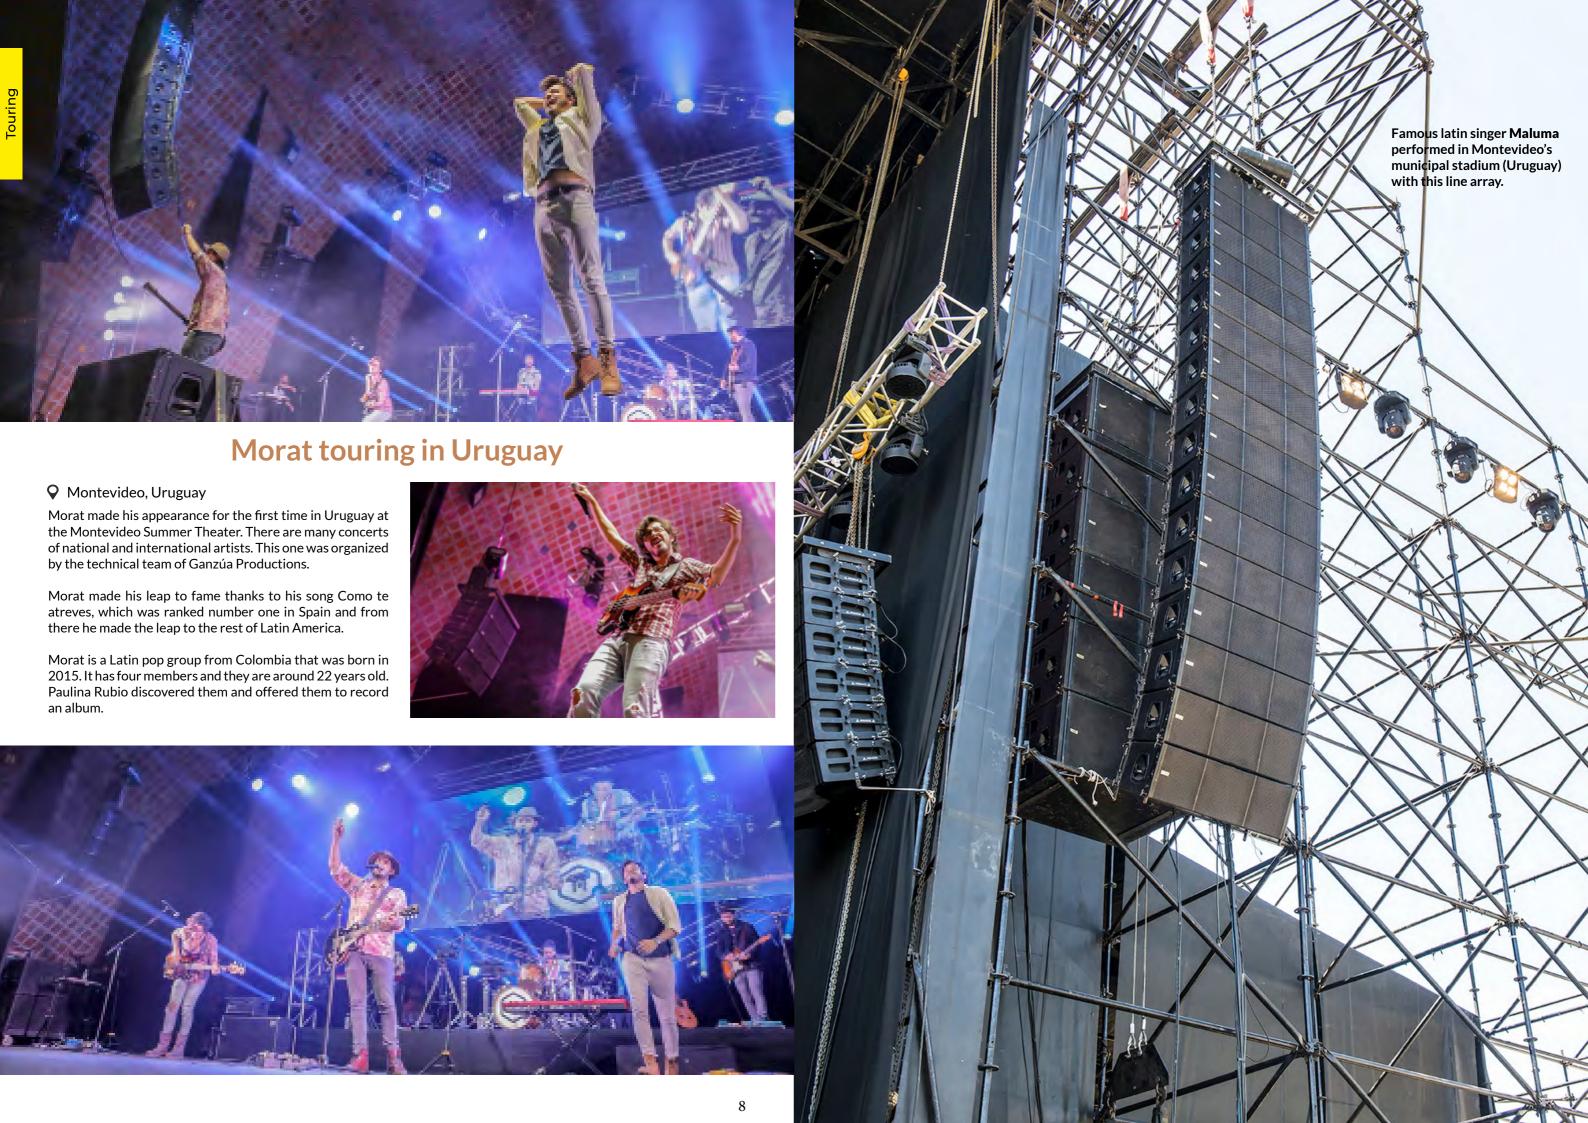

## Pablo Alborán playing in Montevideo

Lynx Pro Audio systems are placed in the Summer Theatre "Ramón Collazo" in Uruguay, where famous artists perform, thanks to Ganzua Touring

The famous Spanish singer Pablo lot of followers in Spanish-speaking Alborán performed last April 2018 in countries. Montevideo, Uruguay. The concert Lynx Pro Audio was present thanks to was held at the Summer Theatre the technical team of Gánzua CPMU, "Ramón Collazo", one of the most who were in charge of assembling the important entertainment venues in different audio systems in the stage. the city, for its location and unique Specifically, Juan Lujambio has been system. architecture.

Montevideo was one of the stops of sound the stage: the "Tour Prometo 2018" of Pablo out through several Latin America of the most wanted of the hispanic in the center of the stage. music scene, since the Singer has a

the engineer in charge of assembling the different systems they used to

Alborán, a tour that has beven carried The main system contains a line of 24 LX-V12 cabinets, placing 12 on each countries, as well as Spain since side of the stage; 12 LX-318C making February. This tour has been one a physical bow and 3 LX-318C flown

Three LX-V12 have been placed in the front fill system, while 12 LX-V8 have been placed in the outfill system, 6 on one side and 6 on the other.

8 LX-V8 (4 per side) and 4 LX-218s (2 per side) have been used for the sidefill

The sound system has been placed like this to offer the best sound experience to the viewers. High performance auto-amplified line array with integrated DSP have been used. These array belong to the LX-Series, developed specially for management teams, concert halls, auditoriums, outdoor events and large stadiums.