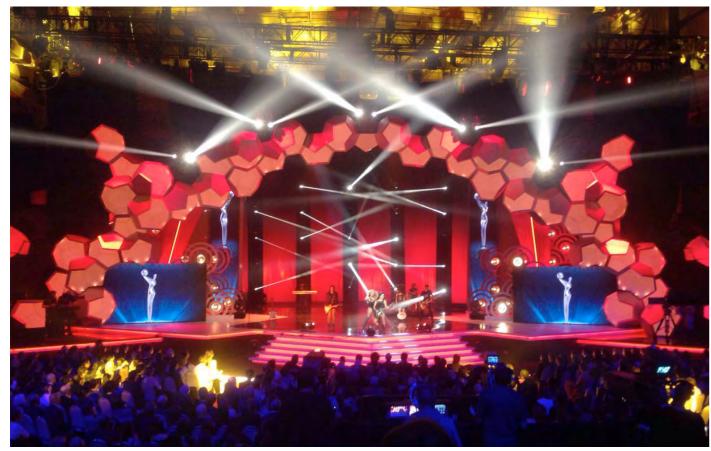

## Pablo Alborán playing in Montevideo

Lynx Pro Audio systems are placed in the Summer Theatre "Ramón Collazo" in Uruguay, where famous artists perform, thanks to Ganzua Touring

The famous Spanish singer Pablo lot of followers in Spanish-speaking Alborán performed last April 2018 in countries. Montevideo, Uruguay. The concert Lynx Pro Audio was present thanks to was held at the Summer Theatre the technical team of Gánzua CPMU, "Ramón Collazo", one of the most who were in charge of assembling the important entertainment venues in different audio systems in the stage. the city, for its location and unique Specifically, Juan Lujambio has been system. architecture.

Montevideo was one of the stops of sound the stage: the "Tour Prometo 2018" of Pablo out through several Latin America of the most wanted of the hispanic in the center of the stage. music scene, since the Singer has a

the engineer in charge of assembling the different systems they used to

Alborán, a tour that has beven carried The main system contains a line of 24 LX-V12 cabinets, placing 12 on each countries, as well as Spain since side of the stage; 12 LX-318C making February. This tour has been one a physical bow and 3 LX-318C flown

Three LX-V12 have been placed in the front fill system, while 12 LX-V8 have been placed in the outfill system, 6 on one side and 6 on the other.

8 LX-V8 (4 per side) and 4 LX-218s (2 per side) have been used for the sidefill

The sound system has been placed like this to offer the best sound experience to the viewers. High performance auto-amplified line array with integrated DSP have been used. These array belong to the LX-Series, developed specially for management teams, concert halls, auditoriums, outdoor events and large stadiums.