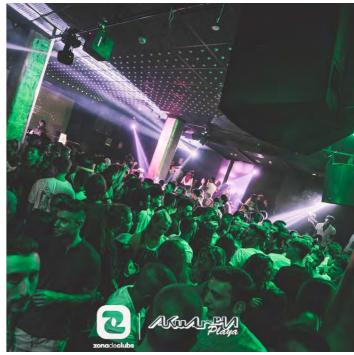

## AKUARELA CLUB / AKUAL-BIA

**♀** Valencia, Spain

Akuarela Playa opens every summer in the city of Valencia (Spain) to make the evenings more special. This club, which is located in front of Malvarrosa's beach (a famous beach in Valencia), offers its customers three different musical styles, each one separated by a specific area.

Akuarela Playa or Akuarela Beach is one of the most mythical clubs in Valencia. Thanks to its location and its sea views, both the music and the summer atmosphere invite you to relax and enjoy.

The main equipment comprises 12 HR-1564/7 systems, 6 HR-218/36 subwoofers and 8 HR-26 full range enclosures. In the DJ booth area, 2 full-range HR-1264/5 and 2 HR-18/6 subwoofers were installed, so that the DJs can hear clearly the music they are mixing.