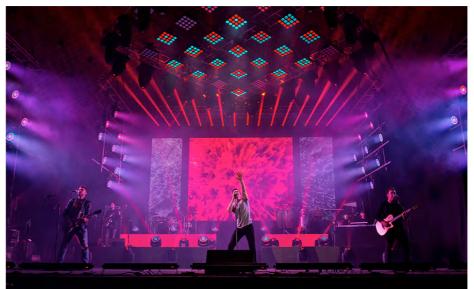

## Pablo Alborán playing in Montevideo

Lynx Pro Audio systems are placed in the Summer Theatre "Ramón Collazo" in Uruguay, where famous artists perform, thanks to Ganzua Touring

The famous Spanish singer Pablo lot of followers in Spanish-speaking Alborán performed last April 2018 in countries. Montevideo, Uruguay. The concert Lynx Pro Audio was present thanks to was held at the Summer Theatre the technical team of Gánzua CPMU, "Ramón Collazo", one of the most who were in charge of assembling the important entertainment venues in different audio systems in the stage. the city, for its location and unique Specifically, Juan Lujambio has been system. architecture.

Montevideo was one of the stops of sound the stage: the "Tour Prometo 2018" of Pablo out through several Latin America of the most wanted of the hispanic in the center of the stage. music scene, since the Singer has a

the engineer in charge of assembling the different systems they used to

Alborán, a tour that has beven carried The main system contains a line of 24 LX-V12 cabinets, placing 12 on each countries, as well as Spain since side of the stage; 12 LX-318C making February. This tour has been one a physical bow and 3 LX-318C flown

Three LX-V12 have been placed in the front fill system, while 12 LX-V8 have been placed in the outfill system, 6 on one side and 6 on the other.

8 LX-V8 (4 per side) and 4 LX-218s (2 per side) have been used for the sidefill

The sound system has been placed like this to offer the best sound experience to the viewers. High performance auto-amplified line array with integrated DSP have been used. These array belong to the LX-Series, developed specially for management teams, concert halls, auditoriums, outdoor events and large stadiums.