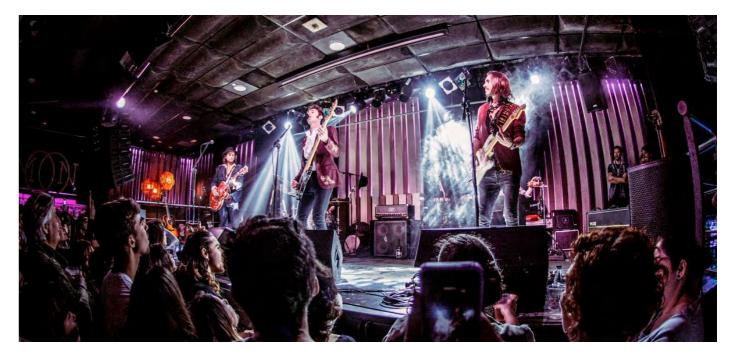

## **MOON VALENCIA**

#### Valencia, Spain

a LX-V8 system in combination with live music. ADP cabinets, This club offers two rooms and multiple bars.

Moon is a multi-space area where the most advanced technology, technical equipment and diversity of services meet. An innovative and avant-garde distribution makes this space of your company, brand, product or private party a unique packaging and style.

For the FOH they are using a rigging line array with 12 LX-V8, 4 LX-12s and an ARK6048 processor.

A mythical place in the Valencian music scene, widely known by the public, and with almost half a century of existence.

Electronic Disco sessions and pop- The renewed life of Noise, old Roxy rock live concerts, that makes Moon Club, has again with blank pages ready Valencia Club one of the most popular to rewrite the history of music in places of the Valencian nightlife. With Valencia. An unbeatable space to enjoy