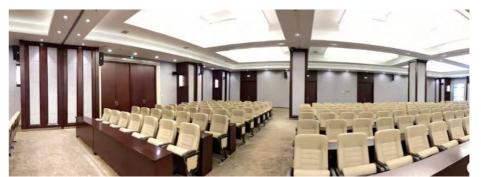

## "LA FE" HOSPITAL

Valencia, Spain

hospital has chosen Lynx Pro Audio many individual training rooms. The Auditorium seats 600 people and there are a total of 16 training rooms for medical training and lectures.

The LX-F6 was chosen as FOH for the auditorium and used QB Series QB-D6 cabinets as front fill and under balcony reinforcement.

There are 6 LX-F6 installed per side together with one LX-215S sub-bass cabinet integrated in to the wall behind each line array configuartion to reduce bulk in the auditorium.

Because of the large size of the room four QB-D6 were used horizontally and were installed in the wooden stage delivering precise coverage for the front seats.

Another four QB-D6 were used underneath the rear balcony for the far-end seats and were also integrated in the ceiling. For controlling the PA,

La Fe hospital is one of the largest frontfill and delay an ARK-7048 was medical centres in Spain. La Fe used enabling complete adjustment of all parameters ensuring the for its main auditorium as well as its maximisation of the complete system