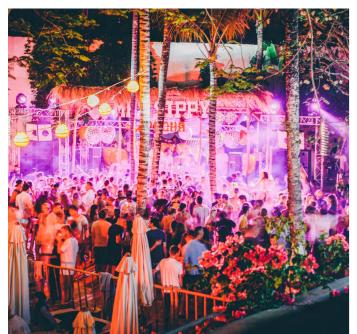

## **MRS SIPPY BALI**

## **Q** Bali, Indonesia

main Petitenget street in Seminyak, and is right between the Potato Head Beach Club and Alila Seminyak.

This venue is the latest holiday hotspot, a melting pot Lynx Pro Audio's systems were required for the "Pacha for locals and international travellers who occupy the abundance of day beds while sipping expertly shaken cocktails.

3 and 5 meter diving platforms, good times are encouraged through their entertainment calendar of international DJ's spinning tropical island vibes until late every day. A premier

Mrs Sippy Bali is a cool pool party venue that's just off the event and dining destination, guest are invited to escape to this poolside oasis and enjoy a relaxed Mediterranean ambiance.

> Ibiza on Tour" party that was held at Mrs. Sippy and was one of the most exciting parties that the venue has organised.

4 DS-12, 8 DS-18S and 8 HR-218/36 were installed Host to the islands biggest saltwater swimming pool with 1, surrounding the dancefloor. For the DJ's cabinet, GXR-18 and GXR-215 were installed. The DJ is usually pumping some tropical house or EDM.