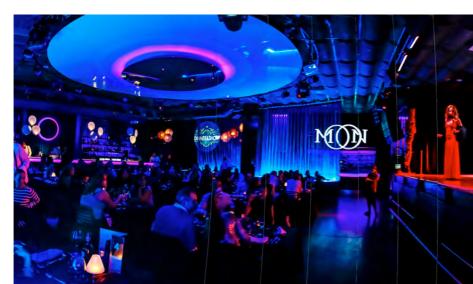

## **MOON VALENCIA**

#### Valencia, Spain

a LX-V8 system in combination with live music. ADP cabinets, This club offers two rooms and multiple bars.

Moon is a multi-space area where the most advanced technology, technical equipment and diversity of services meet. An innovative and avant-garde distribution makes this space of your company, brand, product or private party a unique packaging and style.

For the FOH they are using a rigging line array with 12 LX-V8, 4 LX-12s and an ARK6048 processor.

A mythical place in the Valencian music scene, widely known by the public, and with almost half a century of existence.

Electronic Disco sessions and pop- The renewed life of Noise, old Roxy rock live concerts, that makes Moon Club, has again with blank pages ready Valencia Club one of the most popular to rewrite the history of music in places of the Valencian nightlife. With Valencia. An unbeatable space to enjoy