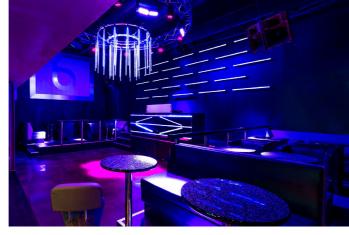

## **MYA CLUB**

Most elegant nightclub in Valencia

#### Valencia, Spain

MYA is a nightclub with an elegant concept located in El Umbracle, near the City of Arts and Sciences in Valencia, one of the most beautiful spots of the city. MYA is defined as a contemporary and distinguished space for nightly entertainment.

MYA is placed in a privileged area, with a terrace at l'Umbracle, allowing its customers to glimpse the city while sitting on the sofas or drinking a glass of wine.

The club has three different rooms with a capacity of 2000 people and in each one of them different music styles are offered: in the main room predominates EDM music, in the lobby you can hear latin rhythms, and in the "BEATS room" offers hip-hop mixed with reggaeton.