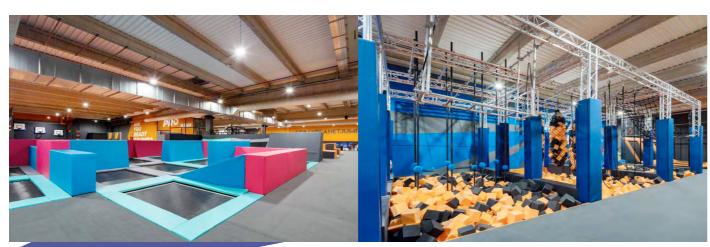

#### **URBAN PLANET JUMP**

#### **♀** Spain

Urban Planet Jump is a trampoline park managed and 2 and 4 subwoofer DR-N12, for the reinforcement of designed by sports specialists. In its facilities you can find a sea of trampolines together with wide range of activities.

This park promotes family leisure, being appropriate for all ages. Here you can experience acrobatics, adrenaline 
The venue in Sagunto is the largest indoor family leisure and sports in a healthy environment. They organise several activities with a musical background that changes according to each activity.

Urban Planet has more than 20 venues in several cities in Spain and are very popular amongst young people.

Almost all these Urban Planet rely on the professional sound reinforcement of Lynx Pro Audio. In the facilities you may find between 12 and 16 QB-8 (very versatile, at strengthening and toning the body that are known with good performance and easy to install), between 8 and 12 QB-5 (ultracompact cabinet) and between

low frequencies. All these professional sound systems belong to the QB series. However, the new venues have BS-8 enclosures instead of QB-8, as they are new and improved.

center in Spain. In its 4450 square meters there are up to 30 QB-8 and 16 QB-5 to give maximum coverage to all the jumping areas. QB-8 and QB-5 enclosures are designed for sound reinforcement in all types of installation projects.

In Urban Planet you can perform different activities such as free jump, slam jump, acrobatics or free jump classes. There are also training classes aimed as "Fit Jump" or acrobatic versions of sports such as basketball, soccer or dodge ball.