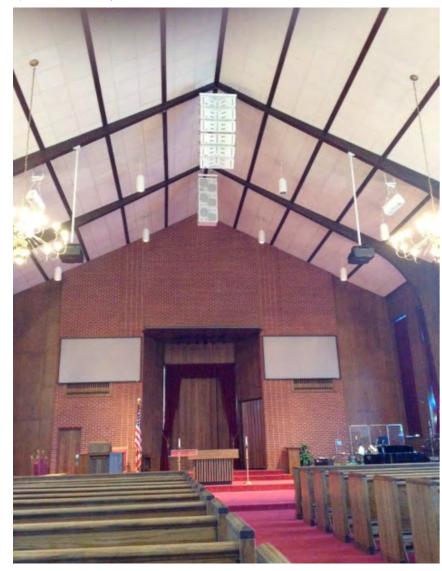

## **JENA UNIVERSITY**

### ♀ Jena, Thuringia, Germany

It is not just the student tradition (since 1558) that makes Friedrich Schiller University Jena the university of choice, but the high regard in which the practice-orientated courses are Andreas Karstens, the held. Their courses have all gained topranking from prestigious magazines.

The strength of Jena as a scientific community is its ability to exceed limits. Both auditoriums at the Friedrich-Schiller Univerity in Jena have been equipped with the Lynx Saalfeld were in charge LX-F6 Line Array. The LYNX F6 was of the installation and odds-on favourite after a previous "Shoot out" between another 3 highly contract for media, audio and video regarded manufacturers.

"I am more than satisfied about the decision and even more satisfied with the Lynx F6 results". VST from carried out the entire

for the whole university which has more than 21.000 students. All in all 24 LX-F6 cabinets as well as 4 LX-215S sub-bass cabinets with flying frames are installed in both audito their respective fields.