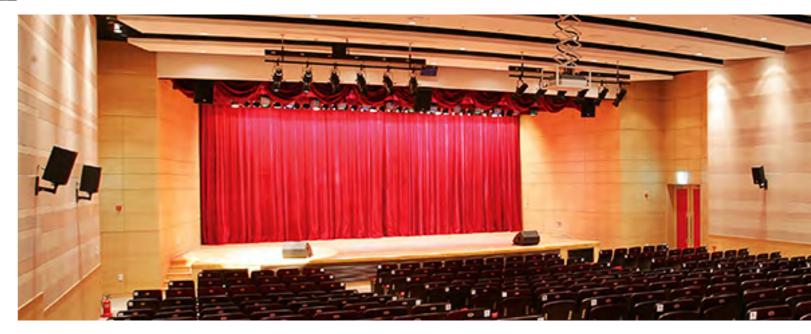

## **JENA UNIVERSITY**

The strength of Jena as a scientific community is its ability to exceed limits. Both auditoriums at the Friedrich-Schiller Univerity in Jena have been equipped with the Lynx Saalfeld were in charge LX-F6 Line Array. The LYNX F6 was of the installation and odds-on favourite after a previous "Shoot out" between another 3 highly contract for media, audio and video regarded manufacturers.

"I am more than satisfied about the decision and even more satisfied with the Lynx F6 results". VST from carried out the entire

for the whole university which has more than 21.000 students. All in all 24 LX-F6 cabinets as well as 4 LX-215S sub-bass cabinets with flying frames are installed in both audito their respective fields.

riums. Each auditorium accommodates between 800 to 1.000 students. The University of Jena is one of the

most modern scientific institutions with scientists who are world-class in