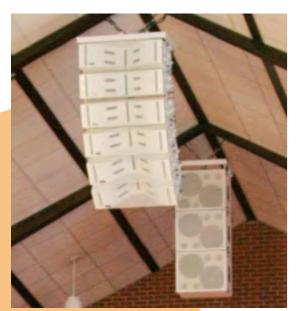

## **JENA UNIVERSITY**

### ♀ Jena, Thuringia, Germany

It is not just the student tradition (since 1558) that makes Friedrich Schiller University Jena the university of choice, but the high regard in which the practice-orientated courses are Andreas Karstens, the held. Their courses have all gained topranking from prestigious magazines.

The strength of Jena as a scientific community is its ability to exceed limits. Both auditoriums at the Friedrich-Schiller Univerity in Jena have been equipped with the Lynx Saalfeld were in charge LX-F6 Line Array. The LYNX F6 was of the installation and odds-on favourite after a previous "Shoot out" between another 3 highly contract for media, audio and video regarded manufacturers.

"I am more than satisfied about the decision and even more satisfied with the Lynx F6 results". VST from carried out the entire

for the whole university which has more than 21.000 students. All in all 24 LX-F6 cabinets as well as 4 LX-215S sub-bass cabinets with flying frames are installed in both audito their respective fields.