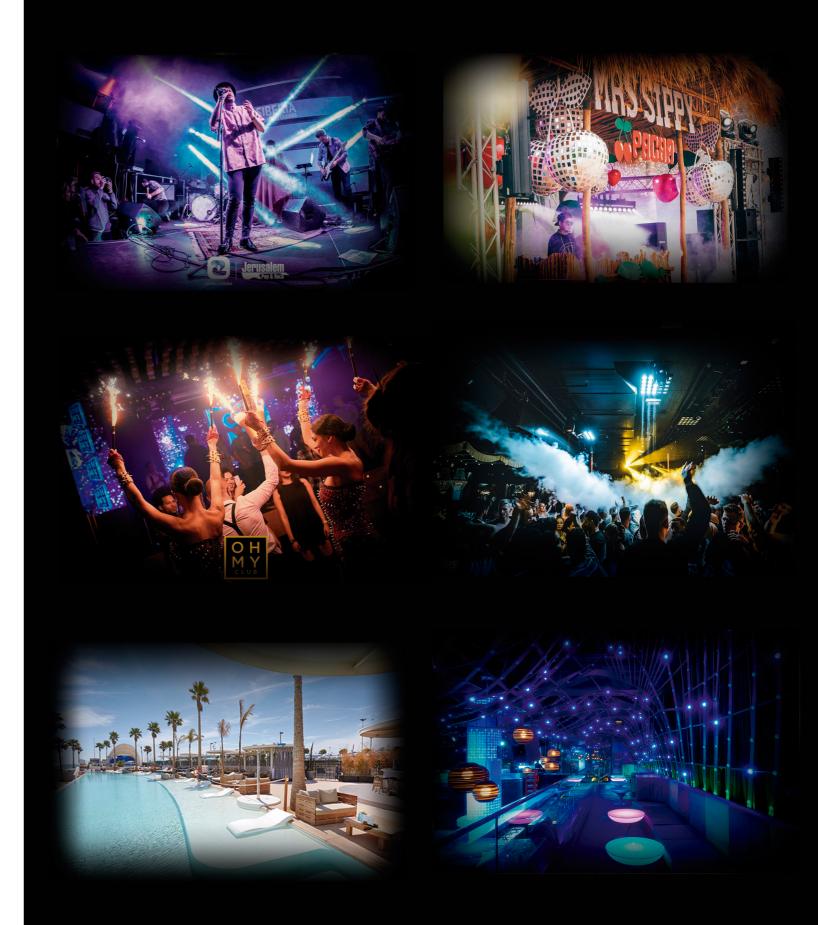

## **JERUSALEM CLUB**

#### Valencia, Spain

In the heart of the city of Valencia is the Jerusalem Club, one of the most popular halls of the Valencian night and perhaps the most musically diverse throughout its long night-life history.

Housed in an Art Deco building, this venue opened as silent cinema in 1928 and continued its activity as a cinema until 1985. After being closed for a few years reopened its doors in the early 90's as a dance hall and nightclub. Since then Jerusalem Club has been maintaining its activity until becoming a seductive concert hall, with a privileged location in the center of Valencia.

This is a large club oriented today to people looking forward to listening to good music, old and new. That's why one of their main activities are the concerts, with bands immersed in small format tours or even tribute bands, a formula very well received The club is fully equipped with Lynx distributed around the central hall and among fans of live music. The club is

## **MRS SIPPY BALI**

## **Q** Bali, Indonesia

main Petitenget street in Seminyak, and is right between the Potato Head Beach Club and Alila Seminyak.

This venue is the latest holiday hotspot, a melting pot Lynx Pro Audio's systems were required for the "Pacha for locals and international travellers who occupy the abundance of day beds while sipping expertly shaken cocktails.

3 and 5 meter diving platforms, good times are encouraged through their entertainment calendar of international DJ's spinning tropical island vibes until late every day. A premier

Mrs Sippy Bali is a cool pool party venue that's just off the event and dining destination, guest are invited to escape to this poolside oasis and enjoy a relaxed Mediterranean ambiance.

> Ibiza on Tour" party that was held at Mrs. Sippy and was one of the most exciting parties that the venue has organised.

4 DS-12, 8 DS-18S and 8 HR-218/36 were installed Host to the islands biggest saltwater swimming pool with 1, surrounding the dancefloor. For the DJ's cabinet, GXR-18 and GXR-215 were installed. The DJ is usually pumping some tropical house or EDM.

## **OH MY CLUB**

Most elegant club in Madrid

#### Madrid, Spain

Oh My Club, a space called to become the new fashion store in the center of Madrid. In the financial district, the 1,500m2 room is presented as an inverted garden that integrates cutting-edge technology, virtual reality and a topographic ceiling with wave effect that will not leave anyone indifferent.

OhMyClub is part of Grupo Salamandra, a company specializing in space management for holding events in Valencia. With this club they want to join passion for food, drink and dancing.

It's a restaurant that transforms itself into a club and it's very popular among famous and celebrities.