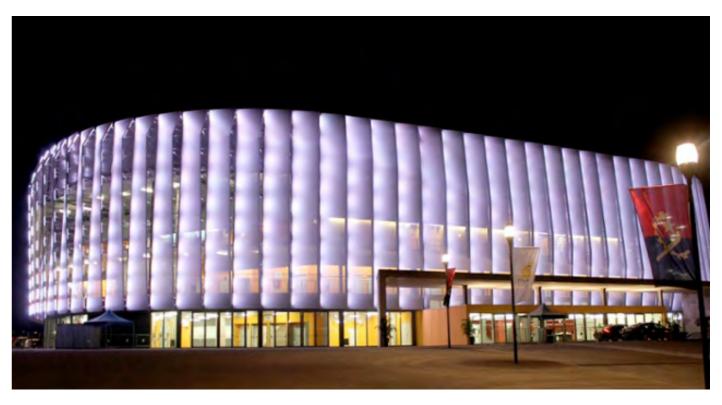

# Sports venues

## **FUENTE DE SAN LUÍS SPORTS HALL**

**V**alencia, Spain

On June 16 Valencia Basket won their first ACB League with Lynx Pro Audio systems providing the club with the sound for this sporting achievement. The Fuente de San Luis arena is the home of Valencia Basket and the sound system in the stadium is exclusively Lynx Pro Audio with the Spanish maufacturer providing the sound for every match during the 2016-2017 season.