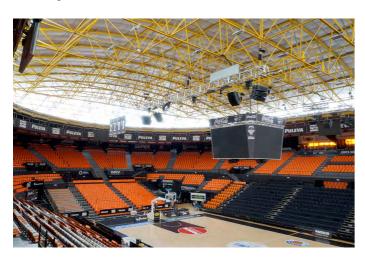

## **FUENTE DE SAN LUÍS SPORTS HALL**

**V**alencia, Spain

On June 16 Valencia Basket won their first ACB League with Lynx Pro Audio systems providing the club with the sound for this sporting achievement. The Fuente de San Luis arena is the home of Valencia Basket and the sound system in the stadium is exclusively Lynx Pro Audio with the Spanish maufacturer providing the sound for every match during the 2016-2017 season.

Local sound & video company, Sonovideo has been in charge of the technical part for the complete season, ensuring that the Fuente de San Luis

provided a spectacular atmosphere, 12 with three boxes per array that spectators.

installed in the stadium is flown over two sections of VMB truss structure hanging from the roof and coinciding with the central area of the court and located above the video marker. On the truss there are 8 arrays flown with a total of 12 LX-V8 and 16 CXA-12 line array enclosures used.

The arrangement of the boxes consists of 2 different line array series. On the one hand there are four groups of CXA-

not to mention sound for all the cover the two sides of the court. On the other hand there are four groups The Lynx Pro Audio equipment of LX-V8 with 3 enclosures per array that cover the farthest tiers located behind the baskets. Both systems are high output, self-powered line array enclosures with built-in DSP and FIR technology, ideal for installation projects.