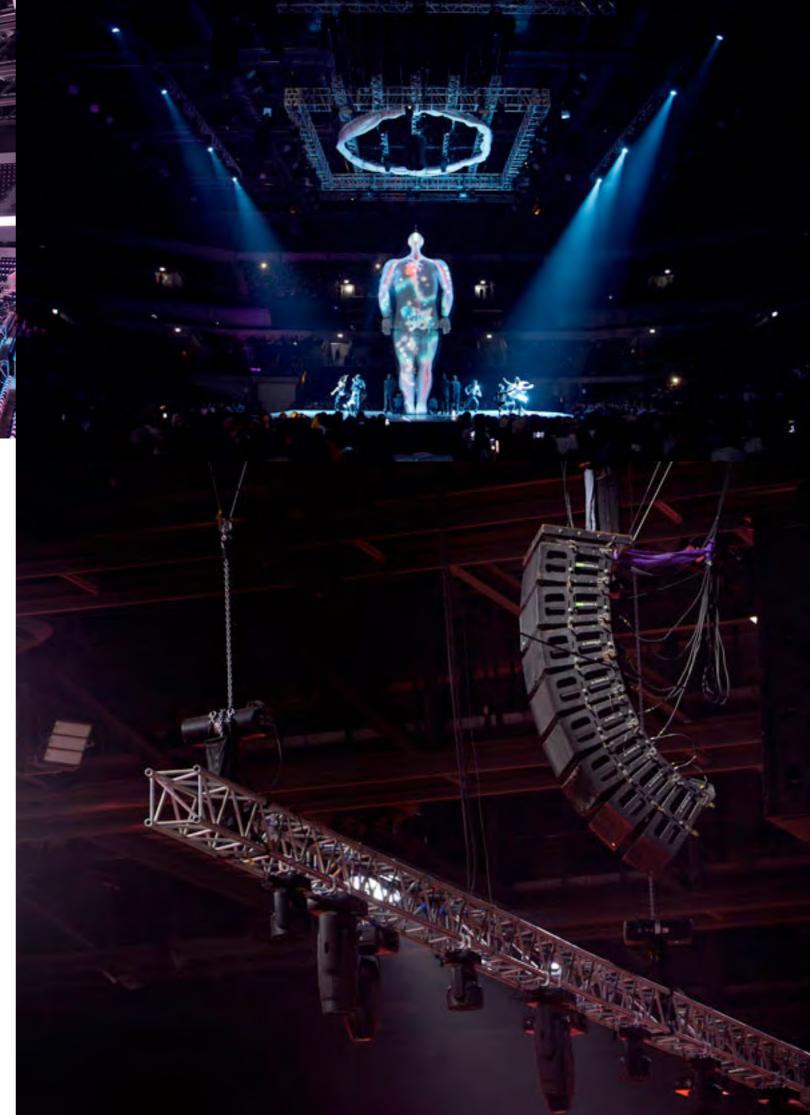

### Montevideo, Uruguay

'Gutenberg' is a 360-degree show premiered at Antel Arena in Montevideo (Uruguay) celebrating 100 years of the newspaper "El País". Gutenberg is a show that makes a journey from the use of printing to the digital era. The show tells a story around the figure of Johannes Gutenberg, the inventor of the printing, to this day.

The design consists of giant goblin which simultaneously acts as a screen moving the viewer from the 15th century to the present day.

The show also has side stages, giants, acrobatics, mapping, live music, classical and contemporary dance, etc... All these elements merge to create a 360-degree show.

Ganzúa Producciones has been in charge of providing the audio from what can be called the event of the year in Uruguay. To equip the entire stadium and ensure that the acoustics were perfect it has been used powerful line arrays from Lynx Pro Audio, specifically LX series: LX-V12, LX-V8, LX-218S and LX-318C.