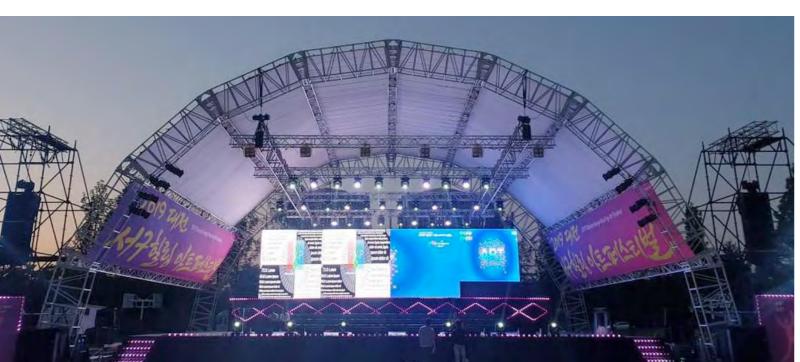

## **SEO-GU HEALING ART FESTIVAL**

#### O Daejeon, South Korea

Seo-gu Healing Art Festival is held chosen the GXR series line arrays levels from a very compact format. during three days in May in Daejeon, South Korea.

It has a huge stage for the many shows that take place during the festival. A lot of people attend this event so powerful sound is needed make a really powerful combo. in stage.

official korean distributor, has enclosure that delivers high power

and subwoofers.

The combination of the GXR-LA10A hanging on both sides of the stage with GXR-D15A and GXR-D18A for the low frequencies reinforcement,

The GXR-LA10A is a self-powered, That's the reason Soundphile, our bi-amplified, two-way, class D

This system is very easy to use and control without the need for any external amps.

The system has been designed to be simple to install/use and every care has been taken to incorporate easy rigging hardware, that's why it's a perfect solution for touring and stage performances.