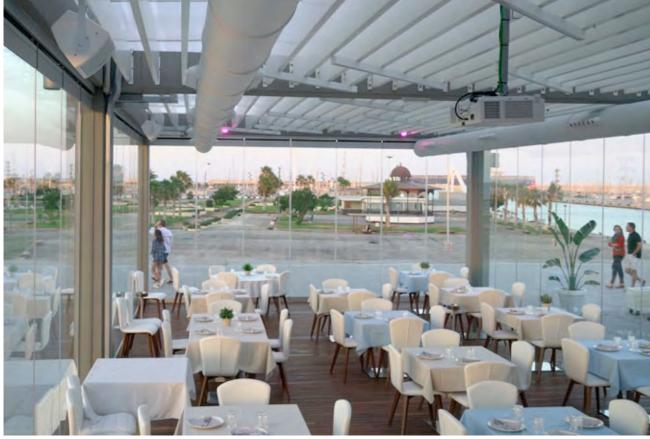

## MARINA BEACH CLUB marina

Located in Marina Real Juan Carlos I, Valencia, the Marina Beach Club is fast becoming one of the trendiest, go-to to the guests, the management wanted spots in the city.

Boasting a restaurant, swimming pool, stage, club, lounge and a number of bars, the venue is ideal for those wanting to relax during the day or dance to deep house music in the atmosphere. evening as the sun sets.

With such a prime location and an incredible range of facilities available to ensure that the audio set-up was equally impressive.

With this in mind, a Lynx Pro Audio system was chosen to enhance the whole venue and provide the perfect

The entire Marina Beach complex was installed with Lynx Pro Audio's ionic column loudspeakers, along with products from QB series and HR series.

The restaurant, which overlooks the picturesque beach and Mediterranean sea, has the capacity for over 100 guests and offers both traditional Mediterranean, as well as Tatami Japanese food.