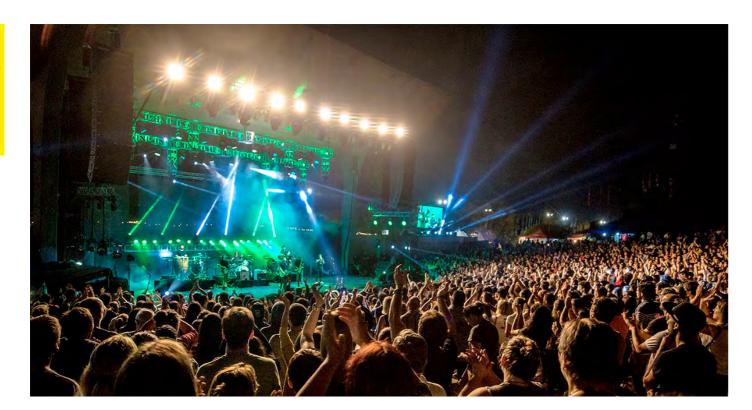

## MARENOSTRUM FESTIVAL

EDM, electronic & house music festival

• Montevideo, Uruguay

## Pablo Alborán playing in Montevideo

Lynx Pro Audio systems are placed in the Summer Theatre "Ramón Collazo" in Uruguay, where famous artists perform, thanks to Ganzua Touring

The famous Spanish singer Pablo lot of followers in Spanish-speaking Alborán performed last April 2018 in countries. Montevideo, Uruguay. The concert Lynx Pro Audio was present thanks to was held at the Summer Theatre the technical team of Gánzua CPMU, "Ramón Collazo", one of the most who were in charge of assembling the important entertainment venues in different audio systems in the stage. the city, for its location and unique Specifically, Juan Lujambio has been system. architecture.

Montevideo was one of the stops of sound the stage: the "Tour Prometo 2018" of Pablo out through several Latin America of the most wanted of the hispanic in the center of the stage. music scene, since the Singer has a

the engineer in charge of assembling the different systems they used to

Alborán, a tour that has beven carried The main system contains a line of 24 LX-V12 cabinets, placing 12 on each countries, as well as Spain since side of the stage; 12 LX-318C making February. This tour has been one a physical bow and 3 LX-318C flown

Three LX-V12 have been placed in the front fill system, while 12 LX-V8 have been placed in the outfill system, 6 on one side and 6 on the other.

8 LX-V8 (4 per side) and 4 LX-218s (2 per side) have been used for the sidefill

The sound system has been placed like this to offer the best sound experience to the viewers. High performance auto-amplified line array with integrated DSP have been used. These array belong to the LX-Series, developed specially for management teams, concert halls, auditoriums, outdoor events and large stadiums.