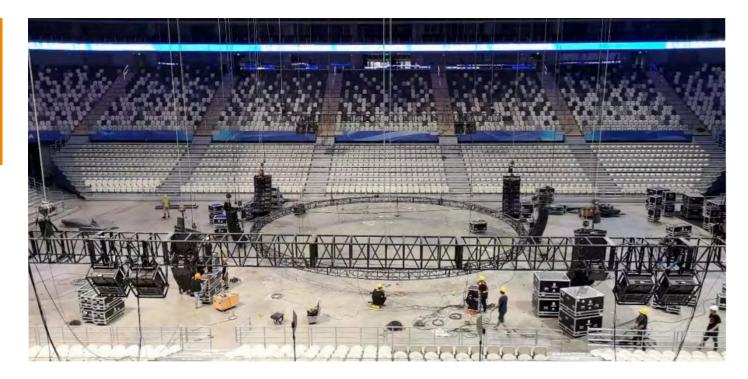

## **FUENTE DE SAN LUÍS SPORTS HALL**

**V**alencia, Spain

On June 16 Valencia Basket won their first ACB League with Lynx Pro Audio systems providing the club with the sound for this sporting achievement. The Fuente de San Luis arena is the home of Valencia Basket and the sound system in the stadium is exclusively Lynx Pro Audio with the Spanish maufacturer providing the sound for every match during the 2016-2017 season.

Local sound & video company, Sonovideo has been in charge of the technical part for the complete season, ensuring that the Fuente de San Luis

provided a spectacular atmosphere, 12 with three boxes per array that spectators.

installed in the stadium is flown over two sections of VMB truss structure hanging from the roof and coinciding with the central area of the court and located above the video marker. On the truss there are 8 arrays flown with a total of 12 LX-V8 and 16 CXA-12 line array enclosures used.

The arrangement of the boxes consists of 2 different line array series. On the one hand there are four groups of CXA-

not to mention sound for all the cover the two sides of the court. On the other hand there are four groups The Lynx Pro Audio equipment of LX-V8 with 3 enclosures per array that cover the farthest tiers located behind the baskets. Both systems are high output, self-powered line array enclosures with built-in DSP and FIR technology, ideal for installation projects.

> ARK digital processors, also manufactured by Lynx Pro audio were used for control and to ensure the perfect operation of the entire system.

Valencia, Spain

Next to the pavilion of the Fuente de San Luis, in Valencia (Spain), rises the biggest installation of Europe for a basketball youth team: "L'Alqueria del Basket". This spectacular pavillion opened in 2016 by the champion of the last Endesa League and last Super Cup. The enclosure, of 15,000 m<sup>2</sup> of surface and 18 million euros of cost, lodges 13 courts (9 covered and four outdoors), with a last generation parquet, three changing rooms per track, and all the complementary equipments for training 500 boys and girls and give support to professional teams, male and female, of the Valencia Basket Club.