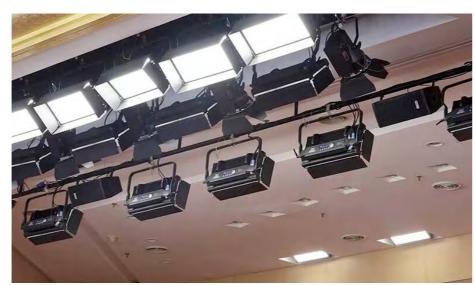

66

Lynx Pro Audio have also been installed for the International Youth Dialogue in a chinese school.

This multifunctional room can accommodate more than 400 people at the same time. On the main stage, 4 LX-F6 and LX-F6P are installed on both sides of the podium along with two LX-212S and two LX-218S subwooferS.

In addition, eight passive HR-28 and eight HR-26 cabinets are placed around the conference room.

Also, Beijing Xi La Linke was in charge of providing sound for this hall in a chinese school which accommodates more than 300 people and serves as a venue for academic seminars, meetings and various presentations. The following Lynx Pro Audio cabinets were chosen: