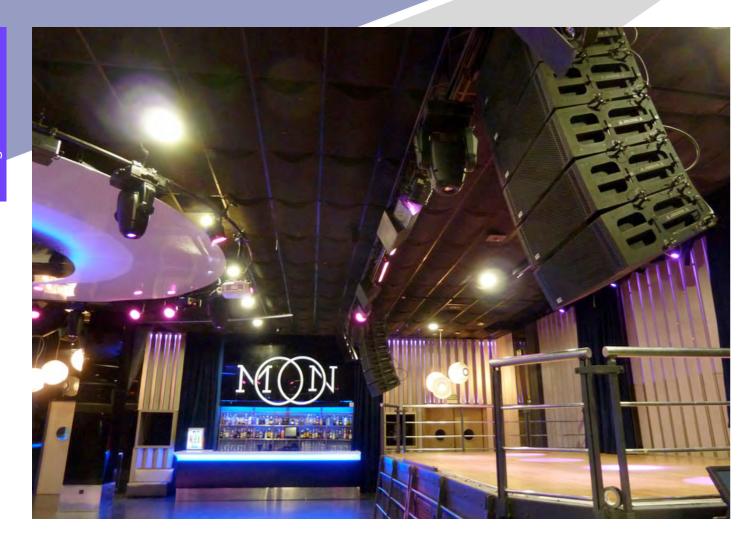

## **MOON VALENCIA**

#### Valencia, Spain

a LX-V8 system in combination with live music. ADP cabinets, This club offers two rooms and multiple bars.

Moon is a multi-space area where the most advanced technology, technical equipment and diversity of services meet. An innovative and avant-garde distribution makes this space of your company, brand, product or private party a unique packaging and style.

For the FOH they are using a rigging line array with 12 LX-V8, 4 LX-12s and an ARK6048 processor.

A mythical place in the Valencian music scene, widely known by the public, and with almost half a century of existence.

Electronic Disco sessions and pop- The renewed life of Noise, old Roxy rock live concerts, that makes Moon Club, has again with blank pages ready Valencia Club one of the most popular to rewrite the history of music in places of the Valencian nightlife. With Valencia. An unbeatable space to enjoy