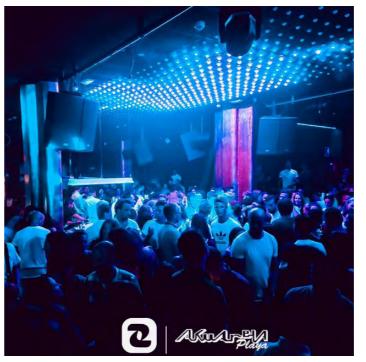

## AKUARELA CLUB / AKUAL-BIA

**♀** Valencia, Spain

Akuarela Playa opens every summer in the city of Valencia (Spain) to make the evenings more special. This club, which is located in front of Malvarrosa's beach (a famous beach in Valencia), offers its customers three different musical styles, each one separated by a specific area.

Akuarela Playa or Akuarela Beach is one of the most mythical clubs in Valencia. Thanks to its location and its sea views, both the music and the summer atmosphere invite you to relax and enjoy.

The main equipment comprises 12 HR-1564/7 systems, 6 HR-218/36 subwoofers and 8 HR-26 full range enclosures. In the DJ booth area, 2 full-range HR-1264/5 and 2 HR-18/6 subwoofers were installed, so that the DJs can hear clearly the music they are mixing.