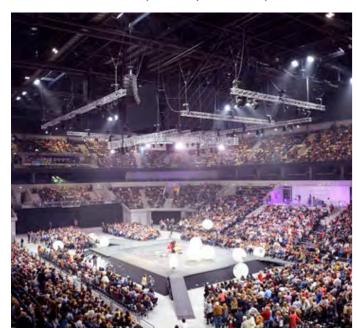

### Montevideo, Uruguay

'Gutenberg' is a 360-degree show premiered at Antel Arena in Montevideo (Uruguay) celebrating 100 years of the newspaper "El País". Gutenberg is a show that makes a journey from the use of printing to the digital era. The show tells a story around the figure of Johannes Gutenberg, the inventor of the printing, to this day.

The design consists of giant goblin which simultaneously acts as a screen moving the viewer from the 15th century to the present day.

The show also has side stages, giants, acrobatics, mapping, live music, classical and contemporary dance, etc... All these elements merge to create a 360-degree show.

Ganzúa Producciones has been in charge of providing the audio from what can be called the event of the year in Uruguay. To equip the entire stadium and ensure that the acoustics were perfect it has been used powerful line arrays from Lynx Pro Audio, specifically LX series: LX-V12, LX-V8, LX-218S and LX-318C.