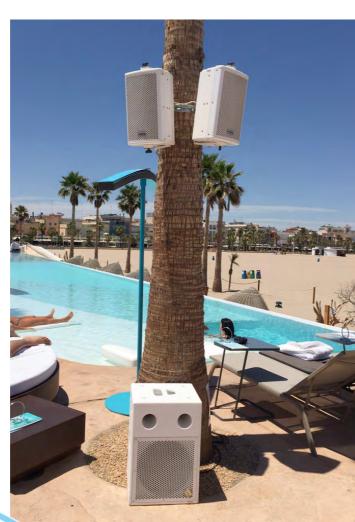

## MARINA BEACH CLUB marina

Located in Marina Real Juan Carlos I, Valencia, the Marina Beach Club is fast becoming one of the trendiest, go-to to the guests, the management wanted spots in the city.

Boasting a restaurant, swimming pool, stage, club, lounge and a number of bars, the venue is ideal for those wanting to relax during the day or dance to deep house music in the atmosphere. evening as the sun sets.

Elsewhere, in the chill-out area, which is located in front of the swimming pool where waiters serve cocktails and the guests can lie down in the shade after a swim, a further six ionic-50 column loudspeakers were installed to create relaxing vibe.