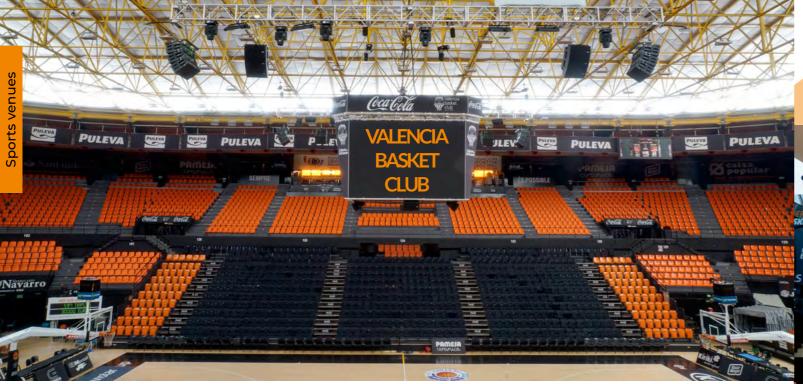

## **FUENTE DE SAN LUÍS SPORTS HALL**

**V**alencia, Spain

On June 16 Valencia Basket won their first ACB League with Lynx Pro Audio systems providing the club with the sound for this sporting achievement. The Fuente de San Luis arena is the home of Valencia Basket and the sound system in the stadium is exclusively Lynx Pro Audio with the Spanish maufacturer providing the sound for every match during the 2016-2017 season.

Local sound & video company, Sonovideo has been in charge of the technical part for the complete season, ensuring that the Fuente de San Luis

provided a spectacular atmosphere, 12 with three boxes per array that spectators.

installed in the stadium is flown over two sections of VMB truss structure hanging from the roof and coinciding with the central area of the court and located above the video marker. On the truss there are 8 arrays flown with a total of 12 LX-V8 and 16 CXA-12 line array enclosures used.

The arrangement of the boxes consists of 2 different line array series. On the one hand there are four groups of CXA-

not to mention sound for all the cover the two sides of the court. On the other hand there are four groups The Lynx Pro Audio equipment of LX-V8 with 3 enclosures per array that cover the farthest tiers located behind the baskets. Both systems are high output, self-powered line array enclosures with built-in DSP and FIR technology, ideal for installation projects.