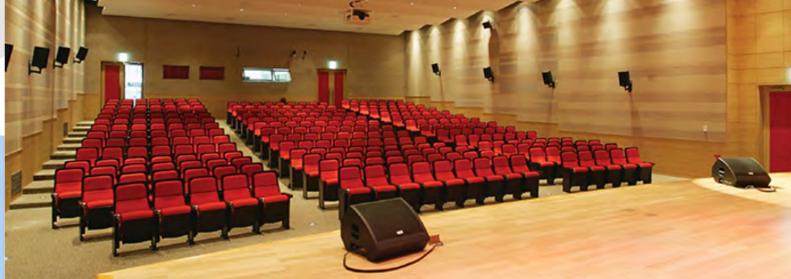

## **JENA UNIVERSITY**

The strength of Jena as a scientific community is its ability to exceed limits. Both auditoriums at the Friedrich-Schiller Univerity in Jena have been equipped with the Lynx Saalfeld were in charge LX-F6 Line Array. The LYNX F6 was of the installation and odds-on favourite after a previous "Shoot out" between another 3 highly contract for media, audio and video regarded manufacturers.

"I am more than satisfied about the decision and even more satisfied with the Lynx F6 results". VST from carried out the entire

for the whole university which has more than 21.000 students. All in all 24 LX-F6 cabinets as well as 4 LX-215S sub-bass cabinets with flying frames are installed in both audito their respective fields.

riums. Each auditorium accommodates between 800 to 1.000 students. The University of Jena is one of the

most modern scientific institutions with scientists who are world-class in