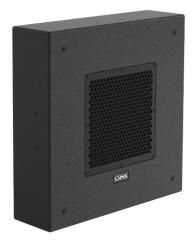

#### General description & specifications

The CPS-F1OS is ultracompact light weight flat design passive subwoofer offering high-performance for background sound applications. Thanks to the discrete design can be installed in multiple applications. It features a 10" transducer with rubber surround, is made from 15 mm premium birch plywood and coated polyurea paint

# CPS-F10S CPS SERIES DATASHEET