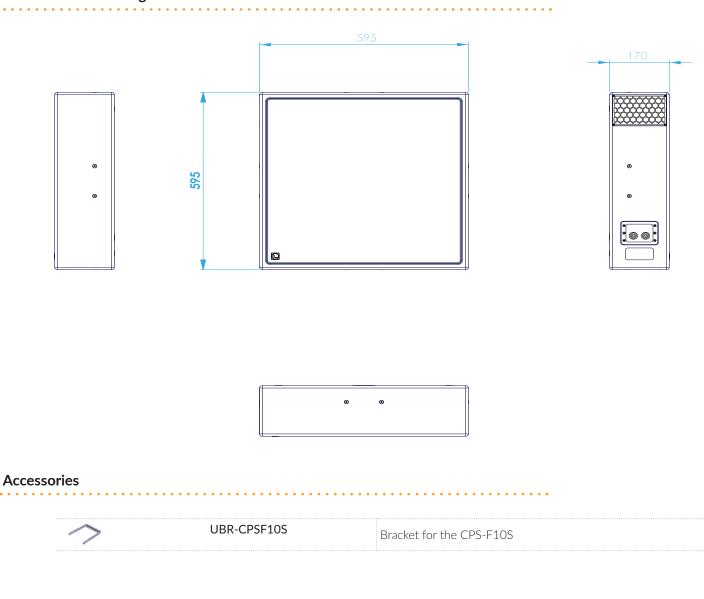

## **Dimensional Drawing**

. . . . .

### **Technical Data**

| 1 x 10" transducer 2,5" voice coil                     |
|--------------------------------------------------------|
| 30 Hz – 90Hz (-10dB) ( X90Hz)                          |
| 36 Hz – 80Hz (± 3dB) ( X90Hz)                          |
| 91 dB (1W@1m)                                          |
| 300 W AES, 600w program, 1200 Peak                     |
| 116 dB – 122 dB peak ( X90Hz)                          |
| QUASI Omnidireccional                                  |
| 300 W AES, 600 W program, 1200 W                       |
| 8Ω                                                     |
| 2 X NEUTRIK Speakon NL4 Pin connections: +1 / -1 input |
| +1 / -1 link                                           |
| Polyurea coating - available in RAL colous on demand   |
| 5 mm premium birch plywood                             |
| 595 x 595 x 170 mm (H x W x D)                         |
| 18 Кg                                                  |
| 8 x M6 U bracket, 2 x M6 wall bracket                  |
|                                                        |