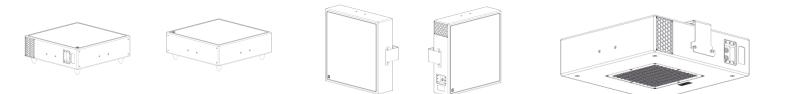

peak ( X90Hz)                          |
| QUASI Omnidireccional                                  |
| 300 W AES, 600 W program, 1200 W                       |
| 8Ω                                                     |
| 2 X NEUTRIK Speakon NL4 Pin connections: +1 / -1 input |
| +1 / -1 link                                           |
| Polyurea coating - available in RAL colous on demand   |
| 5 mm premium birch plywood                             |
| 595 x 595 x 170 mm (H x W x D)                         |
| 18 Кg                                                  |
| 8 x M6 U bracket, 2 x M6 wall bracket                  |
|                                                        |

# CPS-F10S CPS SERIES DATASHEET



## **Dimensional Drawing**



. . . . .

## **Configurations CPS- F10S**