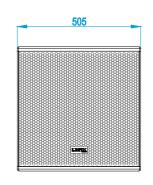

## **Technical Data**

| Components          |                                                                             |  |
|---------------------|-----------------------------------------------------------------------------|--|
| • LF:               | 1 x 18", 3" voice coil                                                      |  |
| Frequency range     | 38 Hz - 140 Hz (-10dB)                                                      |  |
| Frequency response  | 44 Hz - 125 Hz (± 3dB)                                                      |  |
| Max SPL             | 132 dB                                                                      |  |
| Coverage angle      | Omnidirectional                                                             |  |
| Power               | 1400W Class D with switching power supply & PFC<br>LF amplifier: 1 x 1400 W |  |
| Processing          | 48 KHz / 56 bit double precision DSP                                        |  |
| Control             | User control interface with LCD                                             |  |
| Control connections | USB (DSP programming)                                                       |  |
| AC Power            | 85 – 270V. 50/60 Hz with PFC                                                |  |
| AC Connectors       | 16A Neutrik powercon true1 with looping output                              |  |
| Finish              | Polyurea coating, high grade resistant paint                                |  |
| Material            | 18 mm Premium birch plywood                                                 |  |
| Dimensions          | 505 x 505 x 700 mm (H x W x D)                                              |  |
| Weight              | 41 Kg (90 lbs)                                                              |  |

# **Dimensional Drawing**

. . . .

. . . . .