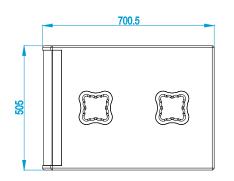

## **Technical Data**

| Components          |                                                                             |  |
|---------------------|-----------------------------------------------------------------------------|--|
| • LF:               | 1 x 18", 3" voice coil                                                      |  |
| Frequency range     | 38 Hz - 140 Hz (-10dB)                                                      |  |
| Frequency response  | 44 Hz - 125 Hz (± 3dB)                                                      |  |
| Max SPL             | 132 dB                                                                      |  |
| Coverage angle      | Omnidirectional                                                             |  |
| Power               | 1400W Class D with switching power supply & PFC<br>LF amplifier: 1 x 1400 W |  |
| Processing          | 48 KHz / 56 bit double precision DSP                                        |  |
| Control             | User control interface with LCD                                             |  |
| Control connections | USB (DSP programming)                                                       |  |
| AC Power            | 85 – 270V. 50/60 Hz with PFC                                                |  |
| AC Connectors       | 16A Neutrik powercon true1 with looping output                              |  |
| Finish              | Polyurea coating, high grade resistant paint                                |  |
| Material            | 18 mm Premium birch plywood                                                 |  |
| Dimensions          | 505 x 505 x 700 mm (H x W x D)                                              |  |
| Weight              | 41 Kg (90 lbs)                                                              |  |

# **Dimensional Drawing**

. . . .

. . . . .