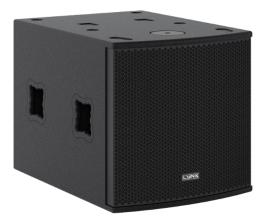

#### **General description & specifications**

The GXR-18S model is a self-powered subwoofer enclosure specially designed to reinforce the low frequencies of the full range models of the GXR series. You do not need to carry an external amplification rack and it is an excellent option for subwoofer reinforcement in general.

The enclosure has 1400 W class D amplifier switching power supply, with DSP processor. This system can be controlled online in

real time and stands out for its high performance, with an excellent power-size ratio.

## **Technical Data**

| Components          |                                                                             |  |
|---------------------|-----------------------------------------------------------------------------|--|
| • LF:               | 1 x 18", 3" voice coil                                                      |  |
| Frequency range     | 38 Hz - 140 Hz (-10dB)                                                      |  |
| Frequency response  | 44 Hz - 125 Hz (± 3dB)                                                      |  |
| Max SPL             | 132 dB                                                                      |  |
| Coverage angle      | Omnidirectional                                                             |  |
| Power               | 1400W Class D with switching power supply & PFC<br>LF amplifier: 1 x 1400 W |  |
| Processing          | 48 KHz / 56 bit double precision DSP                                        |  |
| Control             | User control interface with LCD                                             |  |
| Control connections | USB (DSP programming)                                                       |  |
| AC Power            | 85 – 270V. 50/60 Hz with PFC                                                |  |
| AC Connectors       | 16A Neutrik powercon true1 with looping output                              |  |
| Finish              | Polyurea coating, high grade resistant paint                                |  |
| Material            | 18 mm Premium birch plywood                                                 |  |
| Dimensions          | 505 x 505 x 700 mm (H x W x D)                                              |  |
| Weight              | 41 Kg (90 lbs)                                                              |  |